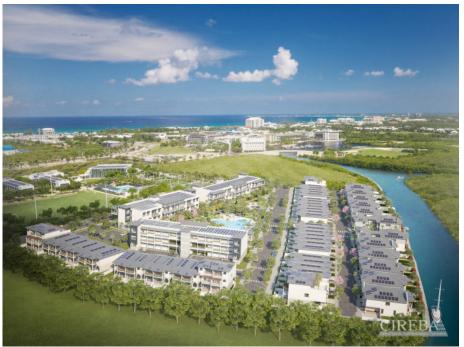

### US\$2,049,950

Home is where the heart is, and the townhomes are at the heart of OLEA. Echoing classic Caribbean architectural heritage rendered in contemporary lines, this two-storey townhome features an open floor plan, double carport and private garden. All bedrooms have an ensuite bathroom and the master boasts a spacious walk-in closet. Residents will enjoy central amenities including beautifully landscaped common areas, a resort-style pool and a fully-equipped gym. Live in one of the most desirable neighbourhoods in Grand Cayman's real estate portfolio. OLEA is a waterfront community located to the south of Camana Bay's Town Centre. Adjacent to Cayman International School, it offers easy connectivity to the Town Centre and Seven Mile Beach. OLEA's amenities will include a lazy river flowing into a resort-style pool, beautifully landscaped common areas and a fully equipped gym. All residences will have solar panels and be cooled with the latest geothermal systems. Interiors will integrate elements such as LED lighting, energy-efficient appliances and water-conserving plumbing fixtures. Spanning 685 acres from Seven Mile Beach and the Caribbean Sea to the North Sound, Camana Bay is the islands premier destination for global business and Caribbean community as well an epicentre of fashion, food, entertainment, culture and fun.