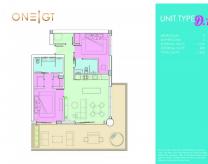

## CI\$1,549,000

Jeremy Hurst jeremy@irg.ky

Cayman's next landmark development project, known as ONE|GT, fuses the very best of contemporary urban living from around the world - from the vibrant rooftop beach clubs of Miami and LA, to the local piazzas and street cafés of Europe, and of course exquisite Caribbean artistic flair. Comprising a 178-suite boutique hotel and luxury residences, with amazing on-site amenities, ONE|GT is located at the edge of central George Town, on Goring Avenue, directly behind Bayshore Mall. With amazing on-site amenities, ONE|GT will be the capital's first ten-storey structure, rising to 144' above ground level and offering spectacular multiaspect views. Its eleventh floor "Sky Club" with its unique infinity edge pool, private cabanas, bar & grille, yoga, treatment, and event areas, will bring a new level of sophisticated enjoyment to our islands, whilst its "signature" restaurant, grand café, and many other amenities will ensure owners, tenants and guests can enjoy ONEIGT to the fullest. There will also be a private residents' pool, full gym, and separate residents' entrance, along with onsite covered and valet parking and owner storage units available. Owners will also enjoy very solid returns on investment from ONE|GT's rental programs or can choose to rent their units on the open market. Estimated completion date is early 2025. Enjoy truly "elevated modern island living" at ONE|GT and invest now before prices elevate too! Unit Type D.1 This exquisite corner residence boasts two en-suite bedroom suites, one a master suite with a dual walk-in closets and direct access to the expansive wrap-around terrace. The unit has a full kitchen, with center aisle and a large living/dining area, providing great indoor/outside living opportunities. Enjoy truly "elevated modern island living" at ONE|GT and invest now before prices elevate too!

## **Essential Information**

| Type                          | Status          | MLS                | Listing Type     |  |  |
|-------------------------------|-----------------|--------------------|------------------|--|--|
| <b>Residential (For Sale)</b> | Current         | <b>414236</b>      | <b>Condos</b>    |  |  |
| Key Details                   |                 |                    |                  |  |  |
| Bed                           | Bath            | Block & Parcel     | Year Built       |  |  |
| <b>2</b>                      | <b>2</b>        | 14BH,167UNIT624    | <b>2022</b>      |  |  |
| Additional Fields             |                 |                    |                  |  |  |
| Views                         | Foundation      | Stories/Condo      | Floor Level      |  |  |
| <b>Water View, Inland</b>     | <b>Slab</b>     | <b>1</b>           | <b>6</b>         |  |  |
| Occupant                      | Construction    | Class              | Land Certificate |  |  |
| None                          | <b>Concrete</b> | Under Construction | Not Issued       |  |  |