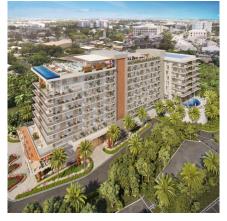

## CI\$1,549,000

Jeremy Hurst jeremy@irg.ky

Cayman's next landmark development project, known as ONE|GT, fuses the very best of contemporary urban living from around the world - from the vibrant rooftop beach clubs of Miami and LA, to the local piazzas and street cafés of Europe, and of course exquisite Caribbean artistic flair. Comprising a 178-suite boutique hotel and luxury residences, with amazing on-site amenities, ONE|GT is located at the edge of central George Town, on Goring Avenue, directly behind Bayshore Mall. With amazing on-site amenities, ONE|GT will be the capital's first ten-storey structure, rising to 144' above ground level and offering spectacular multiaspect views. Its eleventh floor "Sky Club" with its unique infinity edge pool, private cabanas, bar & grille, yoga, treatment, and event areas, will bring a new level of sophisticated enjoyment to our islands, whilst its "signature" restaurant, grand café, and many other amenities will ensure owners, tenants and guests can enjoy ONEIGT to the fullest. There will also be a private residents' pool, full gym, and separate residents' entrance, along with onsite covered and valet parking and owner storage units available. Owners will also enjoy very solid returns on investment from ONE|GT's rental programs or can choose to rent their units on the open market. Estimated completion date is early 2025. Enjoy truly "elevated modern island living" at ONE|GT and invest now before prices elevate too! Unit Type D.1 This exquisite corner residence boasts two en-suite bedroom suites, one a master suite with a dual walk-in closets and direct access to the expansive wrap-around terrace. The unit has a full kitchen, with center aisle and a large living/dining area, providing great indoor/outside living opportunities. Enjoy truly "elevated modern island living" at ONE|GT and invest now before prices elevate too!