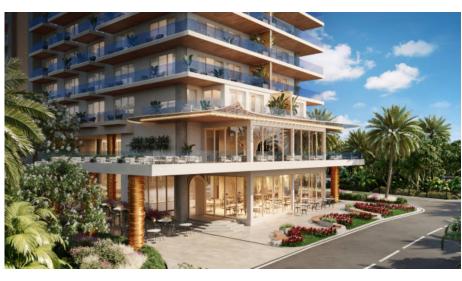

## CI\$1,549,000

Jeremy Hurst jeremy@irg.ky

Cayman's next landmark development project, known as ONE|GT, fuses the very best of contemporary urban living from around the world - from the vibrant rooftop beach clubs of Miami and LA, to the local piazzas and street cafés of Europe, and of course exquisite Caribbean artistic flair. Comprising a 178-suite boutique hotel and luxury residences, with amazing on-site amenities, ONE|GT is located at the edge of central George Town, on Goring Avenue, directly behind Bayshore Mall. With amazing on-site amenities, ONE|GT will be the capital's first ten-storey structure, rising to 144' above ground level and offering spectacular multiaspect views. Its eleventh floor "Sky Club" with its unique infinity edge pool, private cabanas, bar & grille, yoga, treatment, and event areas, will bring a new level of sophisticated enjoyment to our islands, whilst its "signature" restaurant, grand café, and many other amenities will ensure owners, tenants and guests can enjoy ONEIGT to the fullest. There will also be a private residents' pool, full gym, and separate residents' entrance, along with onsite covered and valet parking and owner storage units available. Owners will also enjoy very solid returns on investment from ONE|GT's rental programs or can choose to rent their units on the open market. Estimated completion date is early 2025. Enjoy truly "elevated modern island living" at ONE|GT and invest now before prices elevate too! Unit Type D.1 This exquisite corner residence boasts two en-suite bedroom suites, one a master suite with a dual walk-in closets and direct access to the expansive wrap-around terrace. The unit has a full kitchen, with center aisle and a large living/dining area, providing great indoor/outside living opportunities. Enjoy truly "elevated modern island living" at ONE|GT and invest now before prices elevate too!