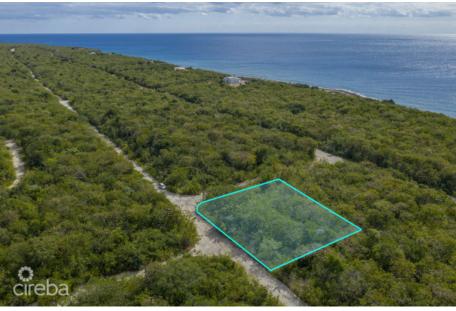

#### **CAYMAN BRAC SELWORTHY GROVE LAND PARCEL**

Cayman Brac East, Cayman Brac, Cayman Islands MLS#: 414432

### CI\$45,000

This Cayman Brac Selworthy Grove land lot offers 86 feet of elevation. Located just off Boby Bird Drive, almost a quarter of an acre of land, perfectly suited for building a fantastic home or as an investment for long term appreciation.

# **Key Details**

 Width
 Depth
 Block & Parcel

 100.00
 107.00
 110A,210

Acreage **0.2484** 

## **Additional Fields**

Lot Size Views Zoning Road Frontage 0.25 Garden View Low Density 100

residential

Soil **Rock**