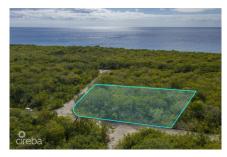

#### **CAYMAN BRAC SELWORTHY GROVE LAND PARCEL**

Cayman Brac East, Cayman Brac, Cayman Islands MLS#: 414432

### CI\$45,000

This Cayman Brac Selworthy Grove land lot offers 86 feet of elevation. Located just off Boby Bird Drive, almost a quarter of an acre of land, perfectly suited for building a fantastic home or as an investment for long term appreciation.

# **Key Details**

 Width
 Depth
 Block & Parcel

 100.00
 107.00
 110A,210

Acreage **0.2484** 

## **Additional Fields**

Lot Size Views Zoning Road Frontage 0.25 Garden View Low Density 100

residential

Soil **Rock**