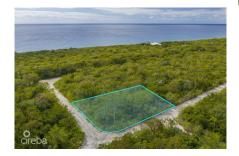

#### **CAYMAN BRAC SELWORTHY GROVE LAND PARCEL**

Cayman Brac East, Cayman Brac, Cayman Islands MLS#: 414432

### CI\$45,000

This Cayman Brac Selworthy Grove land lot offers 86 feet of elevation. Located just off Boby Bird Drive, almost a quarter of an acre of land, perfectly suited for building a fantastic home or as an investment for long term appreciation.

# **Key Details**

 Width
 Depth
 Block & Parcel

 100.00
 107.00
 110A,210

Acreage **0.2484** 

## **Additional Fields**

Lot Size Views Zoning Road Frontage 0.25 Garden View Low Density 100

residential

Soil **Rock**