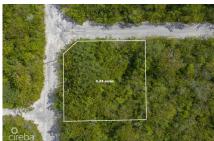

#### **CAYMAN BRAC SELWORTHY GROVE LAND PARCEL**

Cayman Brac East, Cayman Brac, Cayman Islands MLS#: 414432

### CI\$45,000

This Cayman Brac Selworthy Grove land lot offers 86 feet of elevation. Located just off Boby Bird Drive, almost a quarter of an acre of land, perfectly suited for building a fantastic home or as an investment for long term appreciation.

# **Key Details**

 Width
 Depth
 Block & Parcel

 100.00
 107.00
 110A,210

Acreage **0.2484** 

## **Additional Fields**

Lot Size Views Zoning Road Frontage 0.25 Garden View Low Density 100

residential

Soil **Rock**