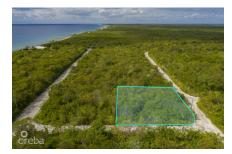

#### **CAYMAN BRAC SELWORTHY GROVE LAND PARCEL**

Cayman Brac East, Cayman Brac, Cayman Islands MLS#: 414432

### CI\$45,000

This Cayman Brac Selworthy Grove land lot offers 86 feet of elevation. Located just off Boby Bird Drive, almost a quarter of an acre of land, perfectly suited for building a fantastic home or as an investment for long term appreciation.