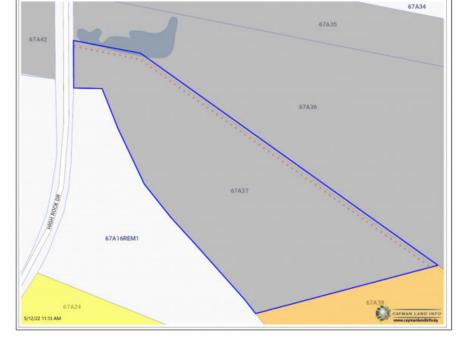

# **Key Details**

Width Depth Block & Parcel **504.00 929.00 67A,37** 

Acreage **3.9730** 

## **Additional Fields**

Block Parcel Views Zoning

67A 37 Inland Agriculture/Residential

Land Certificate Possession Frontage Road Trees

Not Issued At Completion City Maintained Heavily Wooded

Soil **Other** 