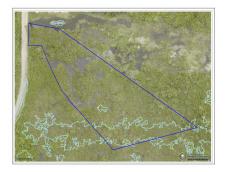

## CI\$450,000

**Shelly Miller** shelly@irg.ky

Great opportunity to purchase 3.973 acres of Agriculture/Residential zoned land in the idyllic district of East End. This large parcel has 100 ft of road frontage off High Rock Road, and the rear of the parcel has a width over 250 ft in some area. Up to 4ft above mean sea level.

# **Key Details**

Width Depth Block & Parcel **504.00 929.00 67A,37** 

Acreage **3.9730** 