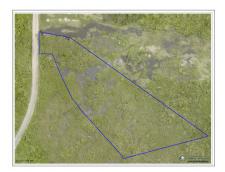

## CI\$450,000

**Shelly Miller** shelly@irg.ky

Great opportunity to purchase 3.973 acres of Agriculture/Residential zoned land in the idyllic district of East End. This large parcel has 100 ft of road frontage off High Rock Road, and the rear of the parcel has a width over 250 ft in some area. Up to 4ft above mean sea level.

# **Key Details**

Width Depth Block & Parcel **504.00 929.00 67A,37** 

Acreage **3.9730** 