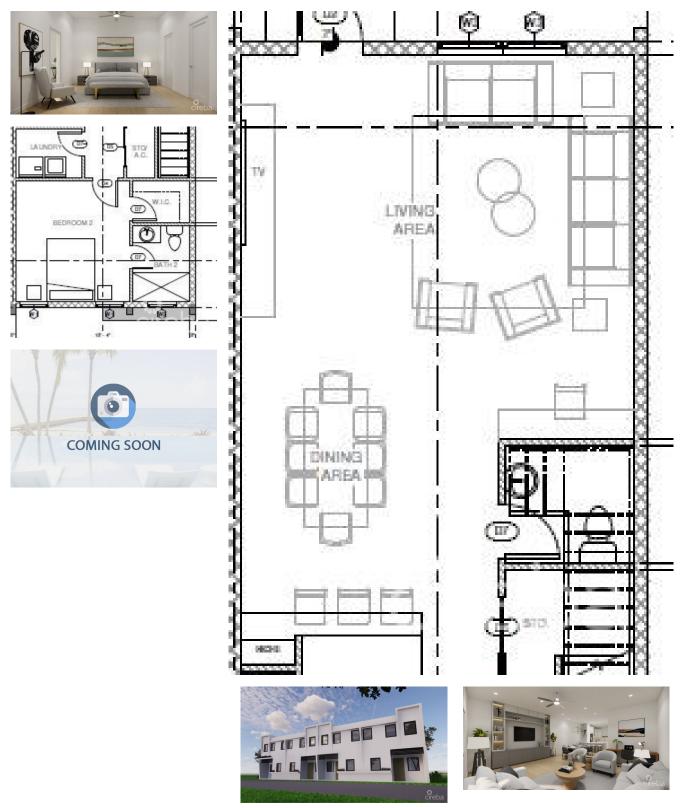

## CI\$469,999

Copyright © 2025 INTERNATIONAL REALTY GROUP LTD.

Lavania Court is a collection of 12 brand new town-house units situated in a guiet, growing residential area in Lower Valley within close proximity to Town, beaches, schools and shops. This experienced developer - main contractor on FIN and The Watermark projects - is bringing a little modern contemporary to the countryside just 15 minutes from George Town Central (off-peak). This middle unit is designed to high performance building standards and finished to meet the expectations of a proud home owner. Lavania Court has two bedroom, two and a half bathroom townhomes built on a spacious plot of 1 acre boasting a large master bedroom (168sg ft) with a walk in closet (35sg ft) and a master bathroom (108sq ft) featuring a freestanding bath, glass panel shower, double vanity units with storage room and a separate toilet. All floors will be tiled with wood-look plank ceramic tiles evoking a calm environment and a sense of nature - home sweet home. All units include stainless steel Whirlpool appliances, sleek shaker style cabinetry and white guartz countertops. Estimated completion November 2023.. Contact me today for more details, this unit won't last long!

## **Essential Information**

| Type                          | Status         | MLS            | Listing Type  |
|-------------------------------|----------------|----------------|---------------|
| <b>Residential (For Sale)</b> | <b>Pen/Con</b> | <b>415096</b>  | <b>Condos</b> |
| Key Details                   |                |                |               |
| Bed                           | Bath           | Block & Parcel | Year Built    |
| <b>2</b>                      | <b>2.5</b>     | 31A,44UNIT2    | 2023          |
| Additional Fields             |                |                |               |
| Views                         | Foundation     | Floor Level    |               |
| <b>Garden View</b>            | <b>Slab</b>    | <b>2</b>       |               |