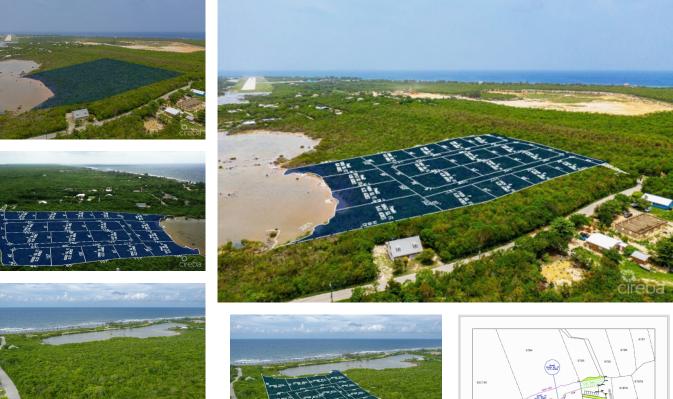

## ALEXANDER GROVE SUBDIVISION - CAYMAN BRAC - LOT A (INLAND)

Cayman Brac West, Cayman Brac, Cayman Islands MLS#: 415319

## CI\$52,479

Welcome to Alexander Grove, Cayman Brac's newest and most exciting proposed subdivision. Designed with pride and care, the developers aim to create a vibrant community where every homeowner feels a sense of belonging. As you enter, you'll be greeted by a grand, hand-crafted double-stone wall, making your arrival as welcoming as the place you'll soon call home. This property is one of only 14 "in-land" parcels, nestled near the island's top attractions. From local, traditional cuisine to fine dining and live music at The Alexander Hotel, you're never far from some of the Brac's finest experiences. Just a short walk away, you'll find the island's only stretch of peaceful beach—perfect for guiet evening strolls, where the gentle sound of waves and the magical glow of bioluminescent waters may accompany you. On your way, stop by a local wine and spirits store for your favorite beverage to complete the experience. For Caymanians and first-time buyers, this is your opportunity to take advantage of the Stamp Duty Waiver Program, a government initiative that helps you get onto the property ladder. With this prime location, your investment is sure to grow in value. For investors seeking the perfect vacation home, Alexander Grove offers the ideal setting to relax and unwind. When you're away, the location is perfect for rentals, offering you both a retreat and a smart investment. Don't miss your chance to be part of this promising new community. Get in touch today to secure your piece of Alexander Grove before it's too late!

## **Essential Information**

| Type            | Status         | MLS            | Listing Type       |
|-----------------|----------------|----------------|--------------------|
| Land (For Sale) | <b>Current</b> | <b>415319</b>  | <b>Residential</b> |
| Key Details     |                |                |                    |
| Width           | Depth          | Block & Parcel |                    |
| <b>157.70</b>   | <b>86.50</b>   | 97B,15LOTA     |                    |
| Acroado         |                |                |                    |

Acreage 0.3000