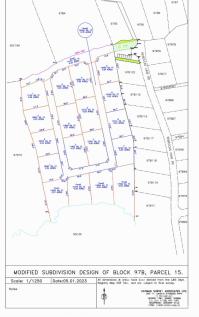

## **Essential Information**

| Type            | Status         | MLS            | Listing Type       |
|-----------------|----------------|----------------|--------------------|
| Land (For Sale) | <b>Current</b> | <b>415319</b>  | <b>Residential</b> |
| Key Details     |                |                |                    |
| Width           | Depth          | Block & Parcel |                    |
| <b>157.70</b>   | <b>86.50</b>   | 97B,15LOTA     |                    |
| Acroado         |                |                |                    |

Acreage 0.3000

## Additional Fields

Copyright © 2025 INTERNATIONAL REALTY GROUP LTD.

Lot Size 0.3 Views **Inland**  Zoning Low Density residential

Road Frontage 125.2