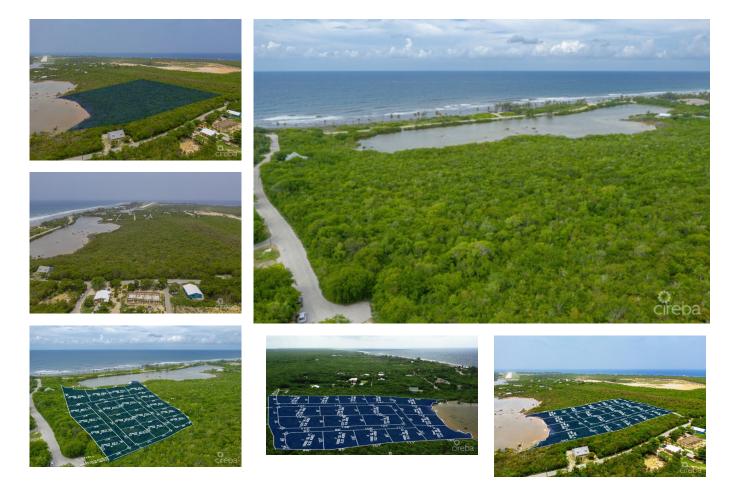

### **ALEXANDER GROVE SUBDIVISION - CAYMAN BRAC - LOT K (INLAND)**

Cayman Brac West, Cayman Brac, Cayman Islands MLS#: 415327

### CI\$42,400

Welcome to Alexander Grove, Cayman Brac's newest and most exciting proposed subdivision. Designed with pride and care, the developers aim to create a vibrant community where every homeowner feels a sense of belonging. As you enter, you'll be greeted by a grand, hand-crafted double-stone wall, making your arrival as welcoming as the place you'll soon call home. This property is one of only 14 "in-land" parcels, nestled near the island's top attractions. From local, traditional cuisine to fine dining and live music at The Alexander Hotel, you're never far from some of the Brac's finest experiences. Just a short walk away, you'll find the island's only stretch of peaceful beach—perfect for guiet evening strolls, where the gentle sound of waves and the magical glow of bioluminescent waters may accompany you. On your way, stop by a local wine and spirits store for your favorite beverage to complete the experience. For Caymanians and first-time buyers, this is your opportunity to take advantage of the Stamp Duty Waiver Program, a government initiative that helps you get onto the property ladder. With this prime location, your investment is sure to grow in value. For investors seeking the perfect vacation home, Alexander Grove offers the ideal setting to relax and unwind. When you're away, the location is perfect for rentals, offering you both a retreat and a smart investment. Don't miss your chance to be part of this promising new community. Get in touch today to secure your piece of Alexander Grove before it's too late!