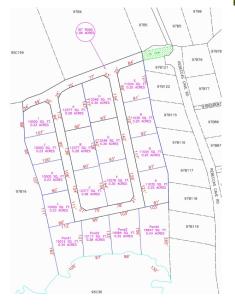

## **ALEXANDER GROVE SUBDIVISION - CAYMAN BRAC - LOT R (INLAND)**

Cayman Brac West, Cayman Brac, Cayman Islands

MLS#: 415331

### **Key Details**

| Width  | Depth | Block & Parcel |
|--------|-------|----------------|
| 122.40 | 84.70 | 97B,15LOTR     |

Acreage **0.2300** 