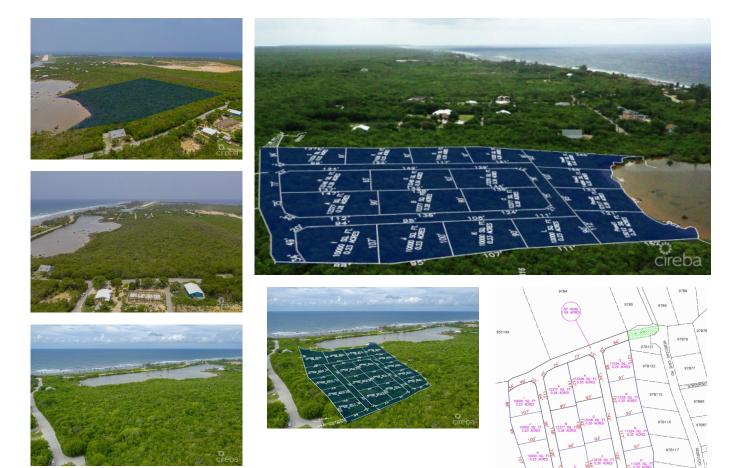

## CI\$56,172

97B118

97B119

Pond4 18947 SQ. F 0.43 ACRES

0000 50 0.23 ACF

> Pond1 15012 SQ. 0.34 ACR

Pond2 117 SQ. Welcome to Alexander Grove, Cayman Brac's newest and most exciting proposed subdivision. Designed with pride and care, the developers aim to create a vibrant community where every homeowner feels a sense of belonging. As you enter, you'll be greeted by a grand, hand-crafted double-stone wall, making your arrival as welcoming as the place you'll soon call home. This property is one of only 14 "in-land" parcels, nestled near the island's top attractions. From local, traditional cuisine to fine dining and live music at The Alexander Hotel, you're never far from some of the Brac's finest experiences. Just a short walk away, you'll find the island's only stretch of peaceful beach—perfect for guiet evening strolls, where the gentle sound of waves and the magical glow of bioluminescent waters may accompany you. On your way, stop by a local wine and spirits store for your favorite beverage to complete the experience. For Caymanians and first-time buyers, this is your opportunity to take advantage of the Stamp Duty Waiver Program, a government initiative that helps you get onto the property ladder. With this prime location, your investment is sure to grow in value. For investors seeking the perfect vacation home, Alexander Grove offers the ideal setting to relax and unwind. When you're away, the location is perfect for rentals, offering you both a retreat and a smart investment. Don't miss your chance to be part of this promising new community. Get in touch today to secure your piece of Alexander Grove before it's too late!