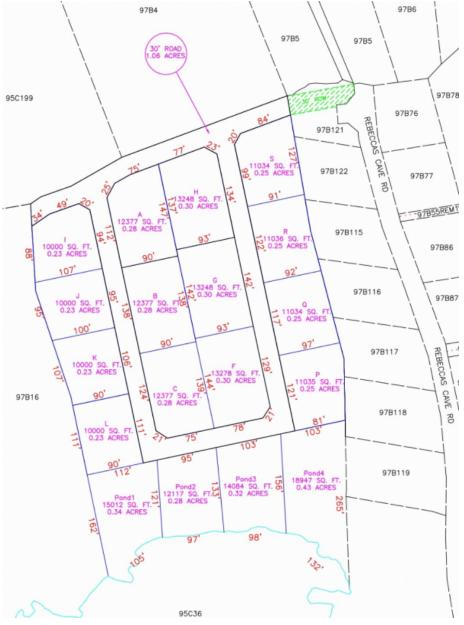

## **Key Details**

 Width
 Depth
 Block & Parcel

 107.90
 171.50
 97B,15POND1

Acreage **0.3100** 

### **Additional Fields**

Lot Size **0.31** 

Views **Inland**  Zoning
Low Density
residential

Road Frontage **28.4**