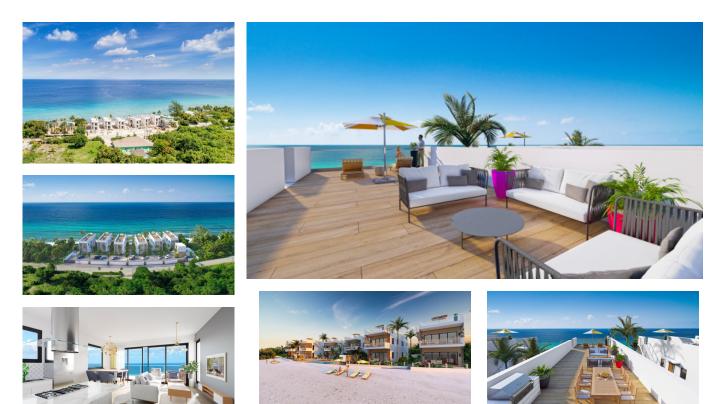

Rest, relaxation and a healthy return on investment, that's what

## CI\$879,000

Hiva Akhtari hiva@irg.ky

**Jeremy Hurst** jeremy@irg.ky

you can expect from Silver Reef Residences. Silver Reef is a private beachfront enclave that offers owners and their quests a retreat from the stresses and strains of everyday life; as a shortterm retreat, vacation rental or a longer-term place to stay. Silver Reef is under development on a fabulous, elevated, beachfront parcel on Grand Cayman's picturesque North East Coast. The development comprises of 12 stylish two-bedroom residences that draw influence from contemporary European design, with accents of Balinese beach architecture complemented by lush landscaping and stunning views. Each unit will be fitted out to a high standard with quartz countertops, stainless steel appliances, and Grohe & Kohler accessories. Available as Garden or Rooftop units, all floors enjoy remarkable elevated views across the azure blues of Cayman's beautiful North East coast. Elevate the experience still further through privacy afforded by the oversized rooftop terraces, upgradable with a bar or open kitchen, personalised to suit. Alternatively, ground floor residences each offer an elevated patio and a private tropical garden. Create your own personal Eden in this beautiful secluded enclave. Ground floor Garden strata unit, including gardens, range from 2,114 -3,058 Sq Ft. and Second Floor with Rooftop strata units are 2,320 Sq.Ft. each. Silver Reef also offers a number of resort-style amenities, designed to enhance the owners' and guests' experiences including a 40' heated oceanfront saltwater pool, micro-spa with treatment rooms, a small gym, a yoga platform, zen garden, direct beach access and a guest reception/management office. Silver Reef not only represents an investment in wellbeing, but it also offers a healthy return on investment. The idyllic setting and resort-style design of the property make it the perfect short-term rental investment or vacation rental. Projections for short-term rentals show returns in the region of 8% and above per annum should be achievable. Estimated completion date Qtr 4, 2023 Unit 3 includes a private garden of 1572 Sq.Ft. for a total Strata unit area of 2732 Sq.Ft.