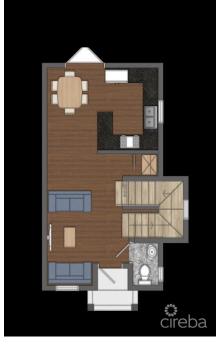

## CI\$389,000

Welcome to Annie's Retreat Villas, a boutique private residential development located just in from the ocean off Northwest Point Rd, in West Bay. This gated development is designed with only 10 Villas, for the privacy and comfort desired in a small community. Located within a 5minute drive to the lovely white sands of Seven Mile Beach, several Iconic Caymanian Restaurants, a major Supermarket, and a Pharmacy, and a short 11-minute drive to Camana Bay. The Development is also just minutes away from the world-renowned Cayman Islands Turtle Centre and exclusive restaurants such as The Cracked Conch and Macabucca. Diving at this location is incredible day, or night! Swim next to the West Bay dock, or enjoy a sunrise, or sunset walk down 7 Mile Beach. If you work from home, you can finish work at 5pm and be snorkeling from the beach just minutes later. These modern, 10-plex residential villas have been designed to afford each property owner a distinct level of individuality. The 35,000 square foot parcel development will only be shared by 7 owners that allow for your own fenced backyard, parking outside your front door, a community pool with a complete outdoor kitchen, and space for your kids & pets to play. The 2 beds boast a very spacious 1333 square feet of living space and are offered at terrific preconstruction prices! Reserve one or two today, the build time is expected to be 12 months and the land is ready for groundbreaking very soon. Come and experience island living if you're new to the island and get ready to feel the ocean breeze from just down the road. How do you want to live your life?

## **Key Details**

 Bed
 Bath
 Block & Parcel
 Year Built

 1
 1.5
 1D,76H10
 2024