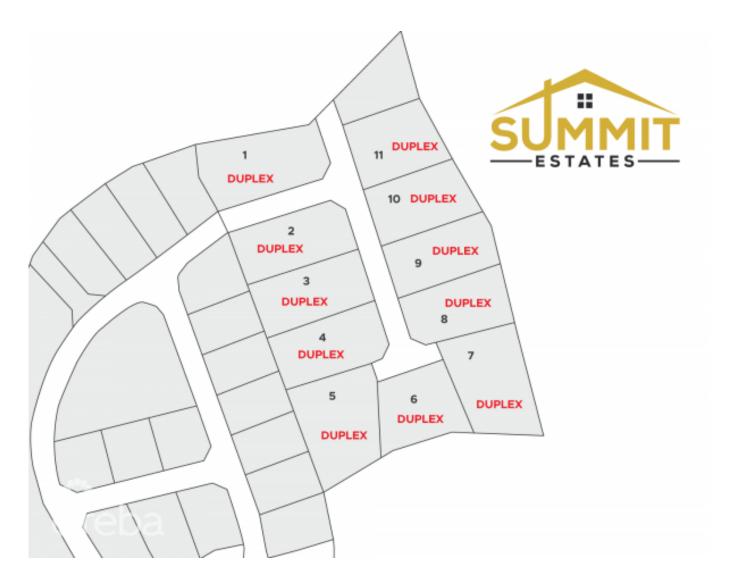

#### **SUMMIT ESTATES- DUPLEX LOT 2**

East End, East End & Colliers, Cayman Islands

MLS#: 415630

### CI\$103,238

Take advantage of this opportunity to invest in this tranquil subdivision in the heart of East End. Large duplex lots available with covenants to protect your investment. Purchase adjoining lots to build apartments. Only 11 lots available, scheduled for completion in 2024.