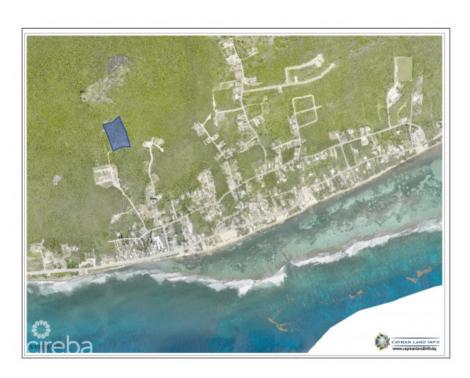

#### **SUMMIT ESTATES- DUPLEX LOT 11**

East End, East End & Colliers, Cayman Islands

MLS#: 415638

### CI\$98,484

Take advantage of this opportunity to invest in this tranquil subdivision in the heart of East End. Large duplex lots available with covenants to protect your investment. Purchase adjoining lots to build apartments. Only 11 lots available, scheduled for completion in 2024.

## **Key Details**

Width Depth Block & Parcel **83.00 113.00 72B,303** 

Acreage **0.2403** 