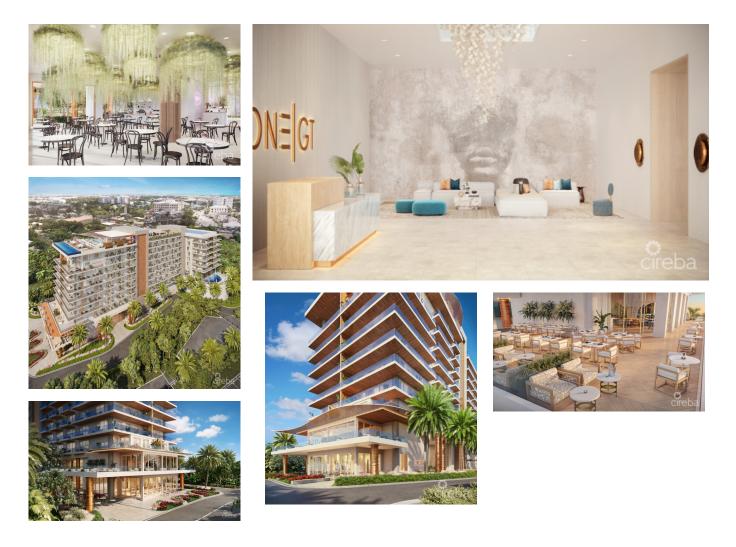

## CI\$919,000

Jeremy Hurst jeremy@irg.ky

Cayman's next landmark development project, known as ONE|GT, fuses the very best of contemporary urban living from around the world - from the vibrant rooftop beach clubs of Miami and LA, to the local piazzas and street cafés of Europe, and of course exquisite Caribbean artistic flair. Comprising a 178-suite boutique hotel and luxury residences, with amazing on-site amenities, ONE|GT is located at the edge of central George Town, on Goring Avenue, directly behind Bayshore Mall. With amazing on-site amenities, ONE|GT will be the capital's first ten-storey structure, rising to 144' above ground level and offering spectacular multiaspect views. Its eleventh floor "Sky Club" with its unique infinity edge pool, private cabanas, bar & grille, yoga, treatment, and event areas, will bring a new level of sophisticated enjoyment to our islands, whilst its "signature" restaurant, grand café, and many other amenities will ensure owners, tenants and guests can enjoy ONEIGT to the fullest. There will also be a private residents' pool, full gym, and separate residents' entrance, along with onsite covered and valet parking and owner storage units available. Owners will also enjoy very solid returns on investment from ONE|GT's rental programs or can choose to rent their units on the open market. Estimated completion date is early 2025. Enjoy truly "elevated modern island living" at ONE|GT and invest now before prices elevate too! Unit Type B.1 This one bedroom plus den residence features ONE | GT's innovative articulating wall design to create a flexible living space allowing the creation of a private den. The unit offers a full kitchen with centre aisle/breakfast bar and direct access to the large private terrace from the spacious living area and the master suite with amazing views and great inside/outside space. Enjoy truly "elevated modern island living" at ONE|GT and invest now before prices elevate too!