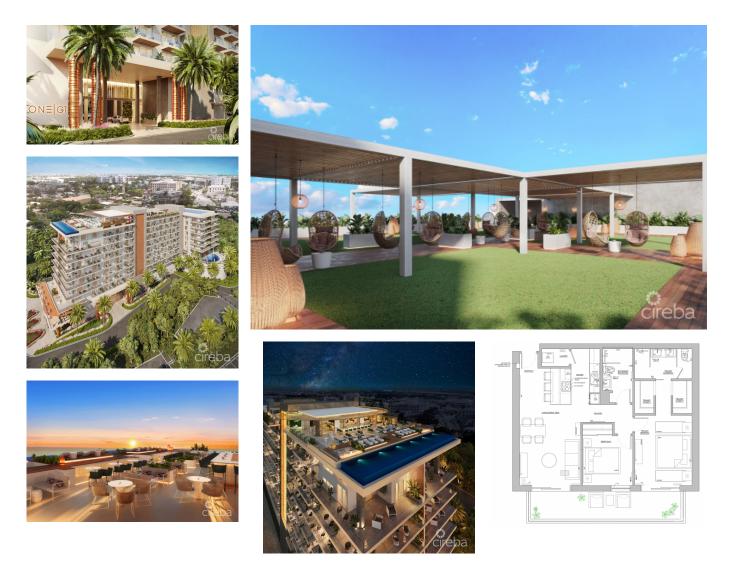

## CI\$1,449,000

Jeremy Hurst jeremy@irg.ky

Cayman's next landmark development project, known as ONE|GT, fuses the very best of contemporary urban living from around the world - from the vibrant rooftop beach clubs of Miami and LA, to the local piazzas and street cafés of Europe, and of course exquisite Caribbean artistic flair. Comprising a 178-suite boutique hotel and luxury residences, with amazing on-site amenities, ONE|GT is located at the edge of central George Town, on Goring Avenue, directly behind Bayshore Mall. With amazing on-site amenities, ONE|GT will be the capital's first ten-storey structure, rising to 144' above ground level and offering spectacular multiaspect views. Its eleventh floor "Sky Club" with its unique infinity edge pool, private cabanas, bar & grille, yoga, treatment, and event areas, will bring a new level of sophisticated enjoyment to our islands, whilst its "signature" restaurant, grand café, and many other amenities will ensure owners, tenants and guests can enjoy ONEIGT to the fullest. There will also be a private residents' pool, full gym, and separate residents' entrance, along with onsite covered and valet parking and owner storage units available. Owners will also enjoy very solid returns on investment from ONE|GT's rental programs or can choose to rent their units on the open market. Estimated completion date is early 2025. Enjoy truly "elevated modern island living" at ONE|GT and invest now before prices elevate too! Unit Type E This large two bedroom residence offers a spacious grand master suite with dual walk-in closets and an oversized terrace. The second bedroom also has terrace views and the full kitchen offer a large centre aisle with breakfast bar and a spacious living/dining area connected to the terrace. Enjoy truly "elevated modern island living" at ONE|GT and invest now before prices elevate too!