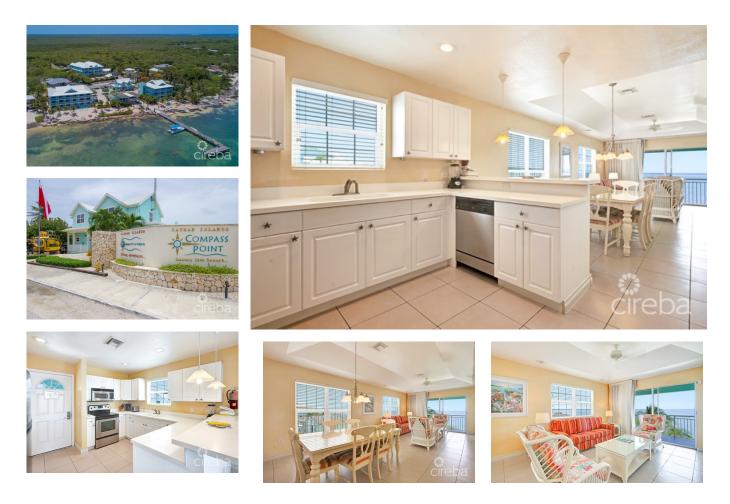

### **COMPASS POINT PHASE 1, UNIT 316**

East End, East End & Colliers, Cayman Islands MLS#: 415903

### US\$474,000

Spectacular top floor end unit at one of the leading dive resorts in the Caribbean. This immaculate condo sleeps 6 people and is being sold fully furnished. Resort amenities include on site rental and property management, pools, hot tub, bicycles, kayaks, poolside bar and so much more.