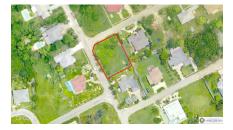

#### **SAVANNAH MEADOWS CORNER LOT - 0.29 ACRE**

Savannah, Savannah & Bodden Town, Cayman Islands MLS#: 415971

## CI\$240,000

Looking for a spacious corner lot in a lovely neighborhood? Look no further than Savannah Meadows with well-maintained properties and a welcoming atmosphere. This corner lot is the perfect place to build your dream home, offering plenty of space and privacy. Enjoy the best of both worlds with a peaceful, residential feel while still being close to all the amenities you need. Don't miss out on the opportunity to own this prime corner lot in one of Savannah's most desirable neighborhoods. Contact us today and start planning your dream home!

# **Key Details**

 Width
 Depth
 Block & Parcel

 100.00
 123.00
 28C,240

Acreage **0.2872** 

## **Additional Fields**

Lot Size Views Zoning Road Frontage 0.29 Garden View Low Density 218

residential

Soil **Other**