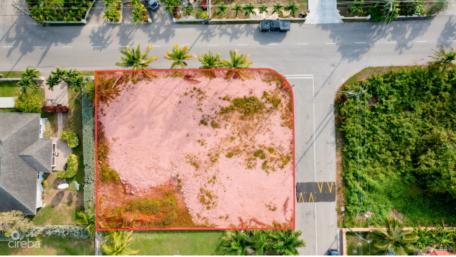

#### **SAVANNAH MEADOWS CORNER LOT - 0.29 ACRE**

Savannah, Savannah & Bodden Town, Cayman Islands MLS#: 415971

## CI\$240,000

Looking for a spacious corner lot in a lovely neighborhood? Look no further than Savannah Meadows with well-maintained properties and a welcoming atmosphere. This corner lot is the perfect place to build your dream home, offering plenty of space and privacy. Enjoy the best of both worlds with a peaceful, residential feel while still being close to all the amenities you need. Don't miss out on the opportunity to own this prime corner lot in one of Savannah's most desirable neighborhoods. Contact us today and start planning your dream home!

# **Key Details**

 Width
 Depth
 Block & Parcel

 100.00
 123.00
 28C,240

Acreage **0.2872** 

## **Additional Fields**

Lot Size Views Zoning Road Frontage 0.29 Garden View Low Density 218

residential

Soil **Other**