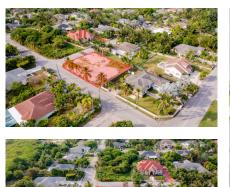

#### **SAVANNAH MEADOWS CORNER LOT - 0.29 ACRE**

Savannah, Savannah & Bodden Town, Cayman Islands MLS#: 415971

## CI\$240,000

Looking for a spacious corner lot in a lovely neighborhood? Look no further than Savannah Meadows with well-maintained properties and a welcoming atmosphere. This corner lot is the perfect place to build your dream home, offering plenty of space and privacy. Enjoy the best of both worlds with a peaceful, residential feel while still being close to all the amenities you need. Don't miss out on the opportunity to own this prime corner lot in one of Savannah's most desirable neighborhoods. Contact us today and start planning your dream home!