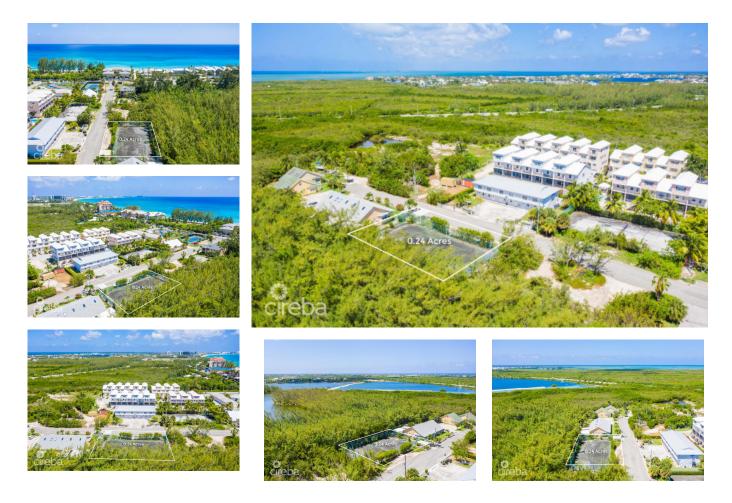

## MARSH ROAD 0.24 ACRES, SEVEN MILE CORRIDOR

Seven Mile Beach, Seven Mile Beach, Cayman Islands MLS#: 416268

#### CI\$885,000

Land for sale directly across from world-renowned Seven Mile Beach. A 0.24-acre parcel located on Marsh Road, opposite the Anchorage condominium in the Seven Mile Corridor. Currently featuring a tennis court, the high-density land is zoned for hotel and tourism, offering a unique opportunity to build more than just a family home. This is your chance to acquire land in a highly sought-after location where listings and inventory are scarce.

# Key Details

| Width         | Depth        | Block & Parcel |
|---------------|--------------|----------------|
| <b>125.47</b> | <b>84.81</b> | 10E,18         |
| Acreage       |              |                |

Acreage 0.2435

## **Additional Fields**

| Lot Size | Views       | Zoning        | Soil  |
|----------|-------------|---------------|-------|
| 0.24     | Garden View | Hotel/Tourism | Other |