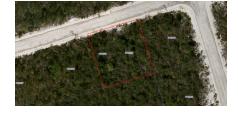

## **Selworthy Groves Lot, Cayman Brac Bluff**

Cayman Brac East, Cayman Brac, Cayman Islands

MLS#: 416365

### CI\$39,480

Trisha Johnson trisha@irg.ky

Shelly Miller shelly@irg.ky

A 0.2460 acre Residential lot located in the Selworthy Grove Development in Cayman Brac. This development is located on the Cayman Brac Bluff which is 82 ft above sea level and features a tennis court for residence use. Cayman Brac is an island nestled between Grand Cayman and Cuba, rich in nature and the quintessential idyllic island tucked away from the hustle and bustle of Grand Cayman. This is a good opportunity to purchase a property to build a holiday home or hold the property as a long term investment.

# **Key Details**

 Width
 Depth
 Block & Parcel

 100.00
 108.00
 110A,209

Acreage **0.2460** 

#### **Additional Fields**

Lot Size Views Zoning Land Certificate

0.25 Garden View Low Density Not Issued

residential

Possession Trees Road Frontage Road Surface
At Completion Heavily Wooded 100 Chip/Spray