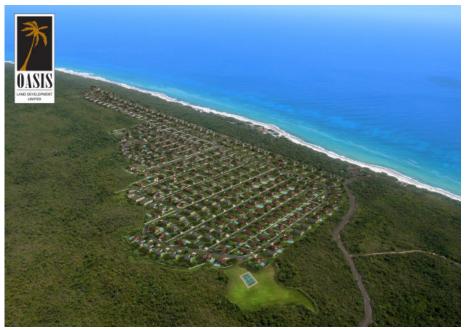

### CI\$39,480

Trisha Johnson trisha@irg.ky

Shelly Miller shelly@irg.ky

A 0.2460 acre Residential lot located in the Selworthy Grove Development in Cayman Brac. This development is located on the Cayman Brac Bluff which is 82 ft above sea level and features a tennis court for residence use. Cayman Brac is an island nestled between Grand Cayman and Cuba, rich in nature and the quintessential idyllic island tucked away from the hustle and bustle of Grand Cayman. This is a good opportunity to purchase a property to build a holiday home or hold the property as a long term investment.