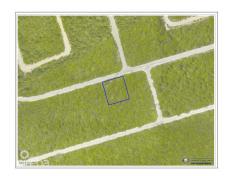

## **US\$47,000**

Trisha Johnson trisha@irg.ky

Shelly Miller shelly@irg.ky

A 0.2460 acre Residential lot located in the Selworthy Grove Development in Cayman Brac. This development is located on the Cayman Brac Bluff which is 82 ft above sea level and features a tennis court for residence use. Cayman Brac is an island nestled between Grand Cayman and Cuba, rich in nature and the quintessential idyllic island tucked away from the hustle and bustle of Grand Cayman. This is a good opportunity to purchase a property to build a holiday home or hold the property as a long term investment.

# **Key Details**

 Width
 Depth
 Block & Parcel

 100.00
 108.00
 110A,209

Acreage **0.2460** 