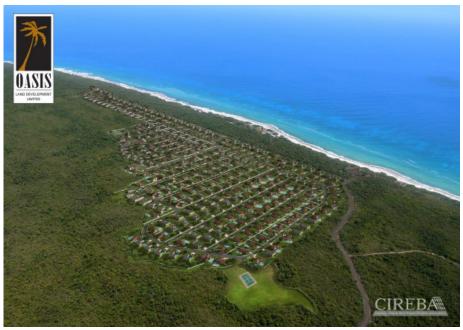

## **US\$47,000**

Trisha Johnson trisha@irg.ky

Shelly Miller shelly@irg.ky

A 0.2460 acre Residential lot located in the Selworthy Grove Development in Cayman Brac. This development is located on the Cayman Brac Bluff which is 82 ft above sea level and features a tennis court for residence use. Cayman Brac is an island nestled between Grand Cayman and Cuba, rich in nature and the quintessential idyllic island tucked away from the hustle and bustle of Grand Cayman. This is a good opportunity to purchase a property to build a holiday home or hold the property as a long term investment.