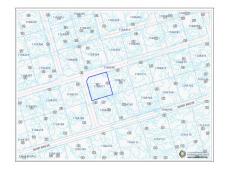

### **SELWORTHY GROVES LOT, CAYMAN BRAC BLUFF**

Cayman Brac East, Cayman Brac, Cayman Islands

MLS#: 416367

## **US\$60,000**









Trisha Johnson trisha@irg.ky



**Shelly Miller** shelly@irg.ky

A 0.2484 acre Residential lot located in the Selworthy Grove Development in Cayman Brac. This development is located on the Cayman Brac Bluff which is 82 ft above sea level and features a tennis court for residence use. Cayman Brac is an island nestled between Grand Cayman and Cuba, rich in nature and the quintessential idyllic island tucked away from the hustle and bustle of Grand Cayman. This is a good opportunity to purchase a property to build a holiday home or hold the property as a long term investment.

#### **Essential Information**

Type Status MLS Listing Type
Land (For Sale) Current 416367 Residential

# **Key Details**

Width Depth Block & Parcel **100.00 108.00 110A,211** 

## **Additional Fields**

Lot Siz