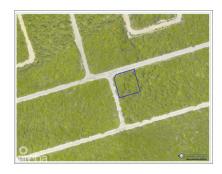

## **US\$60,000**

Trisha Johnson trisha@irg.ky

**Shelly Miller** shelly@irg.ky

A 0.2484 acre Residential lot located in the Selworthy Grove Development in Cayman Brac. This development is located on the Cayman Brac Bluff which is 82 ft above sea level and features a tennis court for residence use. Cayman Brac is an island nestled between Grand Cayman and Cuba, rich in nature and the quintessential idyllic island tucked away from the hustle and bustle of Grand Cayman. This is a good opportunity to purchase a property to build a holiday home or hold the property as a long term investment.

# **Key Details**

Width Depth Block & Parcel **100.00 108.00 110A,211** 