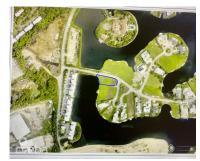

#### **GRAND HARBOUR CANAL LOT**

Prospect, Grand Harbour, Red Bay & Prospect, Cayman Islands MLS#: 414705

# CI\$495,000

Amazing corner lot with dock - corner of Grand Isle Way and Waterside Crescent. One of the largest and last available canal lots at 13,909 sq ft. Excellent views, located across the water from the Careenage. A hidden treasure.