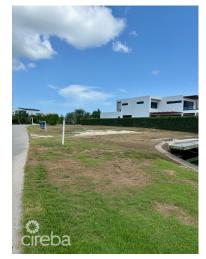

#### **GRAND HARBOUR CANAL LOT**

Prospect, Grand Harbour, Red Bay & Prospect, Cayman Islands MLS#: 414705

# CI\$495,000

Amazing corner lot with dock - corner of Grand Isle Way and Waterside Crescent. One of the largest and last available canal lots at 13,909 sq ft. Excellent views, located across the water from the Careenage. A hidden treasure.