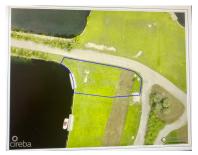

#### **GRAND HARBOUR CANAL LOT**

Prospect, Grand Harbour, Red Bay & Prospect, Cayman Islands MLS#: 414705

# CI\$495,000

Amazing corner lot with dock - corner of Grand Isle Way and Waterside Crescent. One of the largest and last available canal lots at 13,909 sq ft. Excellent views, located across the water from the Careenage. A hidden treasure.

## **Key Details**

Width Depth Block & Parcel **78.00 211.00 22E,449** 

Acreage **0.3193** 