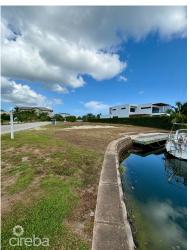

#### **GRAND HARBOUR CANAL LOT**

Prospect, Grand Harbour, Red Bay & Prospect, Cayman Islands MLS#: 414705

# CI\$495,000

Amazing corner lot with dock - corner of Grand Isle Way and Waterside Crescent. One of the largest and last available canal lots at 13,909 sq ft. Excellent views, located across the water from the Careenage. A hidden treasure.