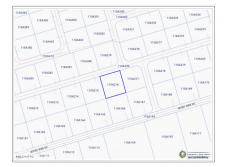

# **Key Details**

 Width
 Depth
 Block & Parcel

 99.81
 108.01
 110A,216

Acreage **0.2461** 

### **Additional Fields**

Lot Size Views Road Frontage
0.25 Garden View 99.81