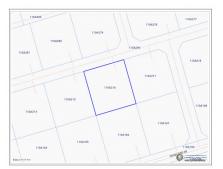

# **Key Details**

 Width
 Depth
 Block & Parcel

 99.81
 108.01
 110A,216

Acreage **0.2461** 

### **Additional Fields**

Lot Size Views Road Frontage
0.25 Garden View 99.81