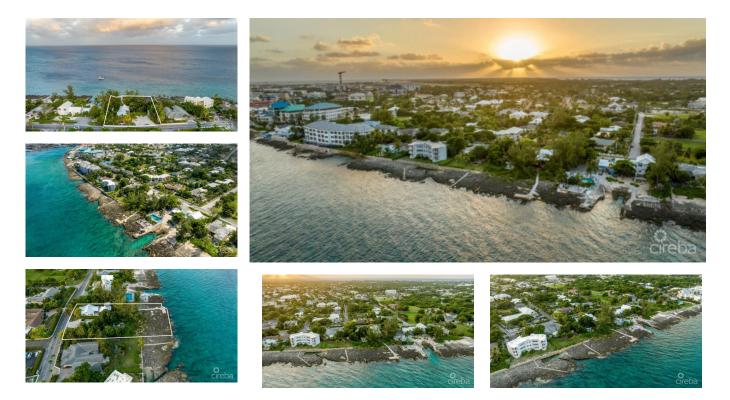

## US\$5,995,000

Marco Mastrogiovanni marco@irg.ky

Introducing this ultra-rare oceanfront development opportunity, situated on South Church Street, just a short stroll away from the vibrant heart of the George Town Waterfront. This lot spans 250 feet in depth with an impressive 155 ft of pristine water frontage, site is between 3.4' to 14.9' above sea level. This is solid land. From a substructure or development standpoint, you're building on a solid base with very little site preparation costs associated with preparing the land, offering endless possibilities. Zoned as Beach Resort / Residential, this parcel invites a multitude of development options, paired with world-class diving just off the property, including stunning sunset views.While this gem is being offered for its invaluable land, it comes with an existing 2bedroom home on the property.Seize the opportunity to design the future of oceanfront living in George Town.

## **Essential Information**

| Type<br>Land (For Sale)  | Status<br>Current           | MLS<br><b>416830</b>                          | Listing Type<br><b>Residential</b> |
|--------------------------|-----------------------------|-----------------------------------------------|------------------------------------|
| Key Details              |                             |                                               |                                    |
| Width<br><b>155.00</b>   | Depth<br><b>255.00</b>      | Block & Parcel<br>14E,10                      |                                    |
| Acreage<br><b>0.9000</b> |                             |                                               |                                    |
| Additional Fields        |                             |                                               |                                    |
| Lot Size<br>0.9          | Views<br><b>Water Front</b> | Zoning<br><b>Beach<br/>Resort/Residential</b> | Sea Frontage<br><b>155</b>         |