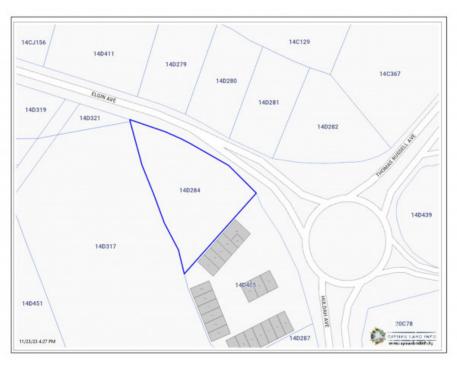

#### US\$4,500,000

This is a rare opportunity to purchase incredible land located for Prime Development with massive road footage of approximately 325 ft in a very sought after area. Just off the CNB round-about and across from Midtown Plaza on Elgin Avenue, this land is in a busy and popular area and has multiple options for development, including a commercial office building or shopping plaza and beyond. For example, more specifically, it could cater to retail, banks, professional services, supermarkets, health care, car dealerships etcetera...a realm of possibilities... The parcel is cleared and ready for development. Map taken from CI Lands and Registry

# **Key Details**

 Width
 Depth
 Block & Parcel
 Year Built

 325.00
 125.00
 14D,284
 1

Acreage **0.9400** 

## **Additional Fields**

Block Parcel Views Zoning
14D 284 Inland Commercial

Road Frontage

325