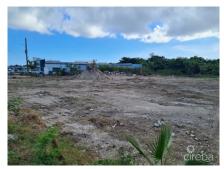

#### US\$4,500,000

This is a rare opportunity to purchase incredible land located for Prime Development with massive road footage of approximately 325 ft in a very sought after area. Just off the CNB round-about and across from Midtown Plaza on Elgin Avenue, this land is in a busy and popular area and has multiple options for development, including a commercial office building or shopping plaza and beyond. For example, more specifically, it could cater to retail, banks, professional services, supermarkets, health care, car dealerships etcetera...a realm of possibilities... The parcel is cleared and ready for development. Map taken from CI Lands and Registry