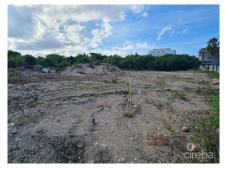

#### US\$4,500,000

This is a rare opportunity to purchase incredible land located for Prime Development with massive road footage of approximately 325 ft in a very sought after area. Just off the CNB round-about and across from Midtown Plaza on Elgin Avenue, this land is in a busy and popular area and has multiple options for development, including a commercial office building or shopping plaza and beyond. For example, more specifically, it could cater to retail, banks, professional services, supermarkets, health care, car dealerships etcetera...a realm of possibilities... The parcel is cleared and ready for development. Map taken from CI Lands and Registry