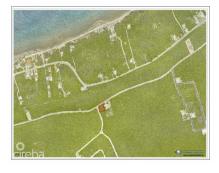

## LARGE CAYMAN BRAC BLUFF LOT - CAPT MABRY DR

Cayman Brac Center, Cayman Brac, Cayman Islands MLS#: 416910

## CI\$64,999

Calling all savvy investors! Take advantage of this spectacular opportunity. Beautiful corner Bluff Lot featuring 11,195sqft. Offering 100% stamp duty and import duty waivers making it easy to purchase and build in Cayman Brac. Act swiftly and secure your piece of paradise today!