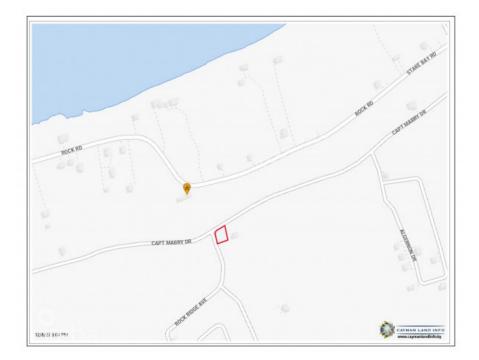

## LARGE CAYMAN BRAC BLUFF LOT - CAPT MABRY DR

Cayman Brac Center, Cayman Brac, Cayman Islands MLS#: 416910

## CI\$64,999

Calling all savvy investors! Take advantage of this spectacular opportunity. Beautiful corner Bluff Lot featuring 11,195sqft. Offering 100% stamp duty and import duty waivers making it easy to purchase and build in Cayman Brac. Act swiftly and secure your piece of paradise today!

## **Essential Information**

| Type                     | Status         | MLS            | Listing Type       |
|--------------------------|----------------|----------------|--------------------|
| Land (For Sale)          | <b>Current</b> | <b>416910</b>  | <b>Residential</b> |
| Key Details              |                |                |                    |
| Width                    | Depth          | Block & Parcel |                    |
| <b>111.00</b>            | <b>127.00</b>  | <b>99A,364</b> |                    |
| Acreage<br><b>0.2570</b> |                |                |                    |