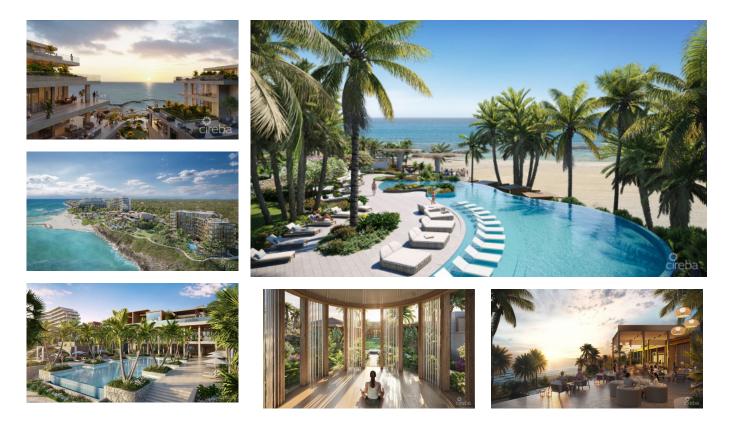

## US\$7,728,000

Privacy, exclusivity and impeccable design are but a few of the luxuries to expect when you live at The Residences at Mandarin Oriental, Grand Cayman. This ultra-sophisticated two-bedroom corner residence features a private verandah with unmatched ocean views and a spacious layout that gleams with natural light and high-end finishes throughout. Masterfully designed, Residence 801 offers a 3,864-square-foot layout with a grand entertaining space that connects sun-filled living, dining and kitchen spaces. The sleeping quarters are sanctuaries of comfort with private en-suite bathrooms and glimmering views of the Caribbean Sea. Other notable details include elevated ceiling heights, hand-laid Grey Oak and open kitchens encased in custom mill work and natural stone. Owners can expect Mandarin Oriental's legendary five-star service and access to signature culinary experiences, wellness amenities and a destination spa. Pre-construction pricing and an optional rental programme are among the other perks that come with owning this home. Mandarin Oriental provides owners with the best of Grand Cayman - a luxuriously secluded location with easy access to the airport, the island's multitude of dining and shopping options, and the professional services that come with owning in a British Overseas Territory that happens to be the world's fourth-largest financial center. Mandarin Oriental offers a sophisticated sanctuary atop one of the highest elevations on the Island, an unspoiled and verdantly landscaped oasis called St. James Point.