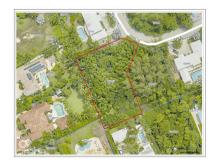

## **VIENNA CIRCLE, LARGE LOT, SOUTH SOUND**

South Sound, South Sound, Cayman Islands

MLS#: 417048

# **US\$725,000**

South Sound is where it's at! Close to everything - George Town, Grand Harbour, the ocean, sports fun, schools, restaurants - great family location and an easy location without major traffic hassles. Vienna Circle is a beautiful neighborhood; safe and private, off the main South Sound Road and just across the street from a designated beach access spot! It's rare to find homesites in South Sound, especially one at nearly half an acre (currently only 2 are listed for sale!). Contact us and let's talk about making this land yours!

### **Key Details**

| Width  | Depth  | Block & Parcel |
|--------|--------|----------------|
| 123.00 | 182.00 | 15D,77         |

Acreage **0.4700** 

#### **Additional Fields**

| Lot Size | Views              | Zoning      | Road Frontage |
|----------|--------------------|-------------|---------------|
| 0.47     | <b>Garden View</b> | Low Density | 43            |
|          | residential        |             |               |