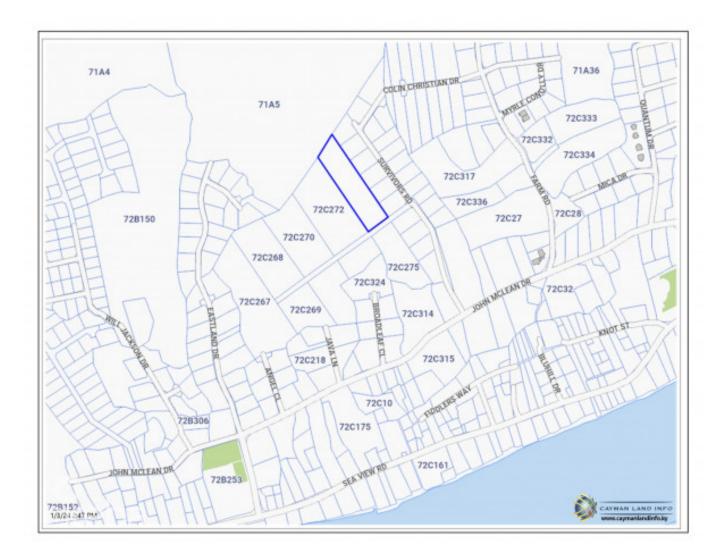

#### **DEVELOPMENT LAND EAST END**

East End, East End & Colliers, Cayman Islands MLS#: 417049

## CI\$350,000

Residential developable land north of John McLean Drive generally 5ft above sea level. Suitable for subdivision into seven house lots or 36 apartments

# **Key Details**

 Width
 Depth
 Block & Parcel

 140.00
 540.00
 72C,274

Acreage **1.8100** 

## **Additional Fields**

Lot Size Views Zoning Road Frontage
1.81 Garden View Medium Density 140

Garden View Medium Density 140
Residential

Residenti

Soil **Rock**