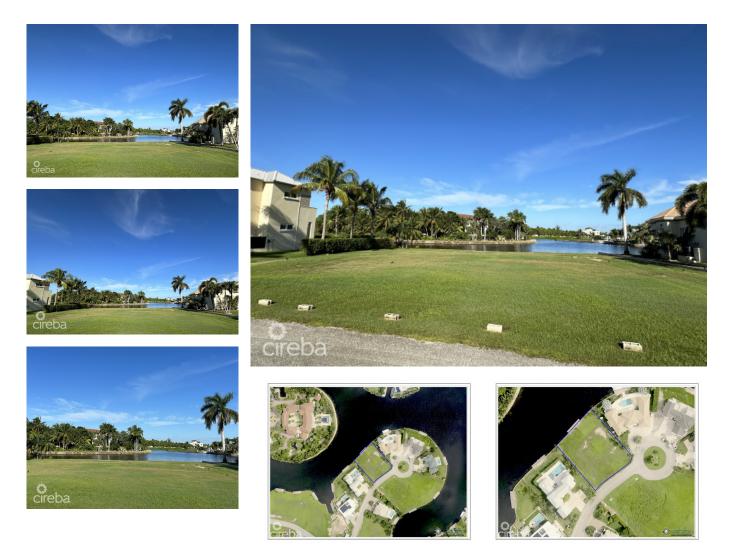

#### **GRAND HARBOUR CANAL FRONT LAND**

Prospect, Grand Harbour, Red Bay & Prospect, Cayman Islands MLS#: 417105

#### CI\$799,000

Welcome to the epitome of waterfront living in the prestigious Grand Harbour Grand Isle community! This exceptional .3757-acre parcel boasts a prime location directly along the picturesque canal, offering an idyllic setting for your dream home with a 40' Trex dock. Situated in the heart of this highly sought-after neighborhood, the property enjoys unparalleled convenience, being close to everything you could desire. Whether it's shopping, dining, or recreational activities, all amenities are just a stone's throw away. Experience the perfect blend of tranquility and accessibility in this vibrant and desirable community. Secure your slice of paradise and embark on a journey to build the home you've always envisioned in this truly exceptional location. Agent owned