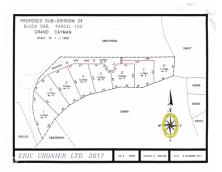

#### **LOT 1 SUB DIVIDED LAND BREAKERS**

Breakers, Savannah & Bodden Town, Cayman Islands MLS#: 417171

### **Key Details**

Width Depth Block & Parcel 126.00 155.00 56B,103LOT1

Acreage 0.2750

## **Additional Fields**

Lot Size Views Zoning Soil Low Density 0.28 **Garden View** Other

residential