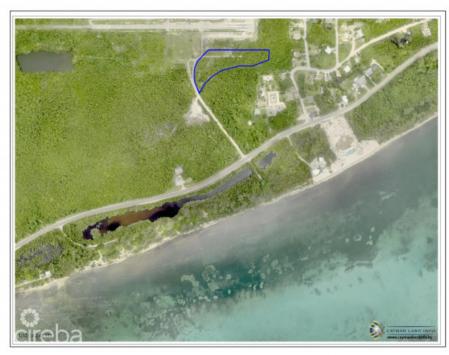

### **Key Details**

Width Depth Block & Parcel 126.00 155.00 56B,103LOT1

Acreage 0.2750

## **Additional Fields**

Lot Size Views Zoning Soil Low Density 0.28 **Garden View** Other

residential