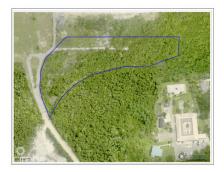

### **Key Details**

Width Depth Block & Parcel 126.00 155.00 56B,103LOT1

Acreage 0.2750

## **Additional Fields**

Lot Size Views Zoning Soil Low Density 0.28 **Garden View** Other

residential