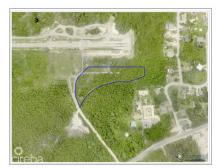

### **Key Details**

Width Depth Block & Parcel 126.00 155.00 56B,103LOT1

Acreage 0.2750

## **Additional Fields**

Lot Size Views Zoning Soil Low Density 0.28 **Garden View** Other

residential