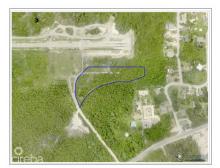

#### **LOT 2 SUB DIVIDED LAND BREAKERS**

Breakers, Savannah & Bodden Town, Cayman Islands MLS#: 417172

# CI\$130,000

Welcome to Breakers Land Sub Division, a haven for those seeking a piece of paradise in the Cayman Islands. Pre-approved sub-division plots, strategically located in the picturesque area of Breakers Cayman. Discover Your Haven in Breakers Cayman: Nestled in the embrace of nature and just a stone's throw away from the pristine planned development of Pease Bay public beach, the Breakers Land Sub Division plots offer an unrivalled opportunity for those looking to create their dream homes. Features that Redefine Living: These plots come with the assurance of pre-approved sub-divisions, streamlining the process for those eager to embark on their homeownership journey. The proximity to Pease Bay public beach ensures that residents can enjoy the serenity of the sea breeze and the soothing sounds of the waves just moments from their doorstep. Breakers Cayman - A Serene Escape: The Breakers area, with its natural beauty and tranquil ambiance, provides the perfect backdrop for your future home. This locale is not just about property; it's about creating a lifestyle that transcends the ordinary. Breakers Cayman is more than a location; it's an experience. Unlock the Potential: Perfect for Starter Homes or Development: These land plots are more than just a canvas; they are the foundation for your dreams. Whether you're envisioning a cozy starter home or planning a larger development, Breakers Land Sub Division offers the canvas for your unique vision. Our plots are designed to accommodate a variety of lifestyles, making it the ideal choice for those seeking versatility in their real estate investment. Your Journey Begins Here: Embrace the promise of Breakers Land Sub Division. Request more information today and take the first step toward realizing your dream. Feel free to explore the land on your own and envision your dream. Call us to learn more about the endless possibilities these plots offer. How do you want to live your life?

### **Key Details**

 Width
 Depth
 Block & Parcel

 66.00
 155.00
 56B,103LOT2

Acreage **0.3000** 