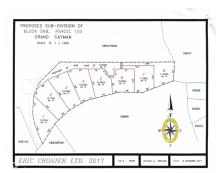

#### **LOT 2 SUB DIVIDED LAND BREAKERS**

Breakers, Savannah & Bodden Town, Cayman Islands MLS#: 417172

### **Key Details**

 Width
 Depth
 Block & Parcel

 66.00
 155.00
 56B,103LOT2

Acreage **0.3000** 

## **Additional Fields**

Lot Size Views Zoning Soil

O.3 Garden View Low Density residential