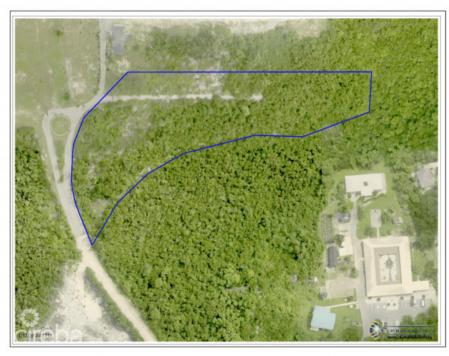

#### **LOT 2 SUB DIVIDED LAND BREAKERS**

Breakers, Savannah & Bodden Town, Cayman Islands MLS#: 417172

# CI\$130,000

Welcome to Breakers Land Sub Division, a haven for those seeking a piece of paradise in the Cayman Islands. Pre-approved sub-division plots, strategically located in the picturesque area of Breakers Cayman. Discover Your Haven in Breakers Cayman: Nestled in the embrace of nature and just a stone's throw away from the pristine planned development of Pease Bay public beach, the Breakers Land Sub Division plots offer an unrivalled opportunity for those looking to create their dream homes. Features that Redefine Living: These plots come with the assurance of pre-approved sub-divisions, streamlining the process for those eager to embark on their homeownership journey. The proximity to Pease Bay public beach ensures that residents can enjoy the serenity of the sea breeze and the soothing sounds of the waves just moments from their doorstep. Breakers Cayman - A Serene Escape: The Breakers area, with its natural beauty and tranquil ambiance, provides the perfect backdrop for your future home. This locale is not just about property; it's about creating a lifestyle that transcends the ordinary. Breakers Cayman is more than a location; it's an experience. Unlock the Potential: Perfect for Starter Homes or Development: These land plots are more than just a canvas; they are the foundation for your dreams. Whether you're envisioning a cozy starter home or planning a larger development, Breakers Land Sub Division offers the canvas for your unique vision. Our plots are designed to accommodate a variety of lifestyles, making it the ideal choice for those seeking versatility in their real estate investment. Your Journey Begins Here: Embrace the promise of Breakers Land Sub Division. Request more information today and take the first step toward realizing your dream. Feel free to explore the land on your own and envision your dream. Call us to learn more about the endless possibilities these plots offer. How do you want to live your life?

### **Key Details**

 Width
 Depth
 Block & Parcel

 66.00
 155.00
 56B,103LOT2

Acreage **0.3000** 