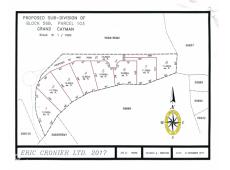

#### **LOT 4 SUB DIVIDED LAND BREAKERS**

Breakers, Savannah & Bodden Town, Cayman Islands MLS#: 417174

### **Key Details**

Width Depth Block & Parcel 67.00 156.00 56B,103LOT4

Acreage 0.2750