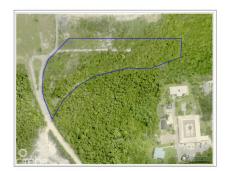

#### **LOT 7 SUB DIVIDED LAND BREAKERS**

Breakers, Savannah & Bodden Town, Cayman Islands MLS#: 417177

### **Key Details**

 Width
 Depth
 Block & Parcel

 94.00
 101.00
 56B,103LOT7

Acreage **0.2600** 

# **Additional Fields**

Lot Size Views Zoning Soil 0.26 Garden View Low Density Other

residential