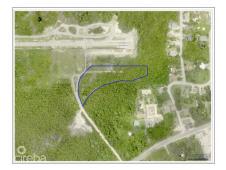

#### **LOT 7 SUB DIVIDED LAND BREAKERS**

Breakers, Savannah & Bodden Town, Cayman Islands MLS#: 417177

# CI\$105,000

Welcome to Breakers Land Sub Division, a haven for those seeking a piece of paradise in the Cayman Islands. Pre-approved sub-division plots, strategically located in the picturesque area of Breakers Cayman. Discover Your Haven in Breakers Cayman: Nestled in the embrace of nature and just a stone's throw away from the pristine planned development of Pease Bay public beach, the Breakers Land Sub Division plots offer an unrivalled opportunity for those looking to create their dream homes. Features that Redefine Living: These plots come with the assurance of pre-approved sub-divisions, streamlining the process for those eager to embark on their homeownership journey. The proximity to Pease Bay public beach ensures that residents can enjoy the serenity of the sea breeze and the soothing sounds of the waves just moments from their doorstep. Breakers Cayman - A Serene Escape: The Breakers area, with its natural beauty and tranquil ambiance, provides the perfect backdrop for your future home. This locale is not just about property; it's about creating a lifestyle that transcends the ordinary. Breakers Cayman is more than a location; it's an experience. Unlock the Potential: Perfect for Starter Homes or Development: These land plots are more than just a canvas; they are the foundation for your dreams. Whether you're envisioning a cozy starter home or planning a larger development, Breakers Land Sub Division offers the canvas for your unique vision. Our plots are designed to accommodate a variety of lifestyles, making it the ideal choice for those seeking versatility in their real estate investment. Your Journey Begins Here: Embrace the promise of Breakers Land Sub Division. Request more information today and take the first step toward realizing your dream. Feel free to explore the land on your own and envision your dream. Call us to learn more about the endless possibilities these plots offer. How do you want to live your life?

### **Key Details**

 Width
 Depth
 Block & Parcel

 94.00
 101.00
 56B,103LOT7

Acreage **0.2600** 