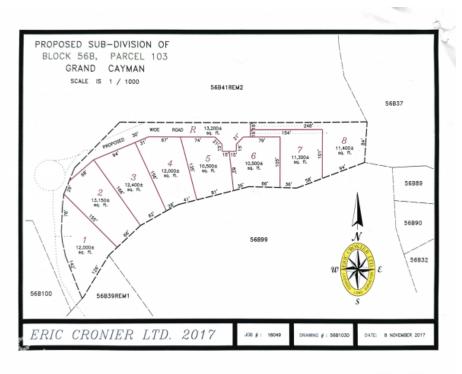

#### **LOT 7 SUB DIVIDED LAND BREAKERS**

Breakers, Savannah & Bodden Town, Cayman Islands MLS#: 417177

### **Key Details**

 Width
 Depth
 Block & Parcel

 94.00
 101.00
 56B,103LOT7

Acreage **0.2600** 

# **Additional Fields**

Lot Size Views Zoning Soil 0.26 Garden View Low Density Other

residential