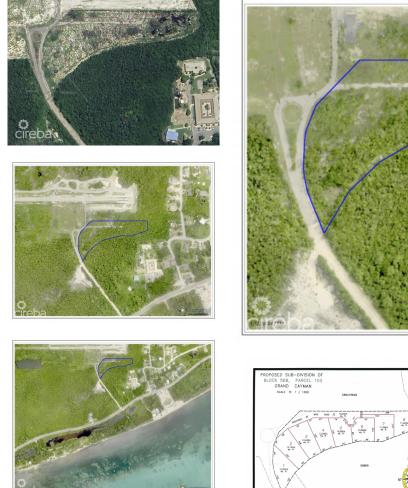

#### LOT 8 SUB DIVIDED LAND BREAKERS

Breakers, Savannah & Bodden Town, Cayman Islands MLS#: 417178

### **Key Details**

| Width |
|-------|
| 94.00 |

Depth **84.00** 

Block & Parcel **56B,103LOT8** 

Acreage **0.2600** 