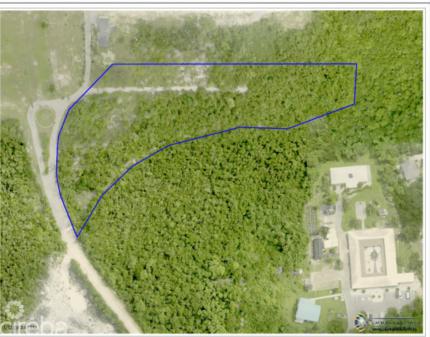

#### LOT 8 SUB DIVIDED LAND BREAKERS

Breakers, Savannah & Bodden Town, Cayman Islands MLS#: 417178

### **Key Details**

| Width |
|-------|
| 94.00 |

Depth **84.00** 

Block & Parcel **56B,103LOT8** 

Acreage **0.2600** 