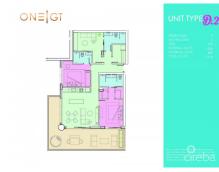

## CI\$1,799,000

Jeremy Hurst jeremy@irg.ky

Shelly Miller shelly@irg.ky

Cayman's next landmark development project, known as ONE|GT, fuses the very best of contemporary urban living from around the world - from the vibrant rooftop beach clubs of Miami and LA, to the local piazzas and street cafés of Europe, and of course exquisite Caribbean artistic flair. Comprising a 178-suite boutique hotel and luxury residences, with amazing on-site amenities, ONE|GT is located at the edge of central George Town, on Goring Avenue, directly behind Bayshore Mall. With amazing on-site amenities, ONE|GT will be the capital's first ten-storey structure, rising to 144' above ground level and offering spectacular multiaspect views. Its eleventh floor "Sky Club" with its unique infinity edge pool, private cabanas, bar & grille, yoga, treatment, and event areas, will bring a new level of sophisticated enjoyment to our islands, whilst its "signature" restaurant, grand café, and many other amenities will ensure owners, tenants and guests can enjoy ONEIGT to the fullest. There will also be a private residents' pool, full gym, and separate residents' entrance, along with onsite covered and valet parking and owner storage units available. Owners will also enjoy very solid returns on investment from ONE|GT's rental programs or can choose to rent their units on the open market. Estimated completion date is early 2025. Enjoy truly "elevated modern island living" at ONE|GT and invest now before prices elevate too! Unit Type D.2 This two bedroom plus oversized den suite is one of our most versatile residences. Three ensuite bathrooms, a large utility room and a spacious wrap-around terrace make it perfect for family living, or hosting guests. The unit has a full kitchen, with center aisle and a large living/dining area, creating great indoor/outside living opportunities. Enjoy truly "elevated modern island living" at ONEIGT and invest now before prices elevate too!

## **Essential Information**

| Type                          | Status      | MLS             | Listing Type  |
|-------------------------------|-------------|-----------------|---------------|
| <b>Residential (For Sale)</b> | Current     | <b>414254</b>   | <b>Condos</b> |
| Key Details                   |             |                 |               |
| Bed                           | Bath        | Block & Parcel  | Year Built    |
| <b>2</b>                      | <b>3</b>    | 14BH,167UNIT723 | <b>2022</b>   |
| Additional Fields             |             |                 |               |
| Views                         | Foundation  | Floor Level     |               |
| <b>Water View, Inland</b>     | <b>Slab</b> | <b>7</b>        |               |