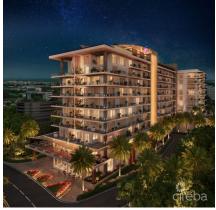

## CI\$1,799,000

Jeremy Hurst jeremy@irg.ky

Shelly Miller shelly@irg.ky

Cayman's next landmark development project, known as ONE|GT, fuses the very best of contemporary urban living from around the world - from the vibrant rooftop beach clubs of Miami and LA, to the local piazzas and street cafés of Europe, and of course exquisite Caribbean artistic flair. Comprising a 178-suite boutique hotel and luxury residences, with amazing on-site amenities, ONE|GT is located at the edge of central George Town, on Goring Avenue, directly behind Bayshore Mall. With amazing on-site amenities, ONE|GT will be the capital's first ten-storey structure, rising to 144' above ground level and offering spectacular multiaspect views. Its eleventh floor "Sky Club" with its unique infinity edge pool, private cabanas, bar & grille, yoga, treatment, and event areas, will bring a new level of sophisticated enjoyment to our islands, whilst its "signature" restaurant, grand café, and many other amenities will ensure owners, tenants and guests can enjoy ONEIGT to the fullest. There will also be a private residents' pool, full gym, and separate residents' entrance, along with onsite covered and valet parking and owner storage units available. Owners will also enjoy very solid returns on investment from ONE|GT's rental programs or can choose to rent their units on the open market. Estimated completion date is early 2025. Enjoy truly "elevated modern island living" at ONE|GT and invest now before prices elevate too! Unit Type D.2 This two bedroom plus oversized den suite is one of our most versatile residences. Three ensuite bathrooms, a large utility room and a spacious wrap-around terrace make it perfect for family living, or hosting guests. The unit has a full kitchen, with center aisle and a large living/dining area, creating great indoor/outside living opportunities. Enjoy truly "elevated modern island living" at ONEIGT and invest now before prices elevate too!