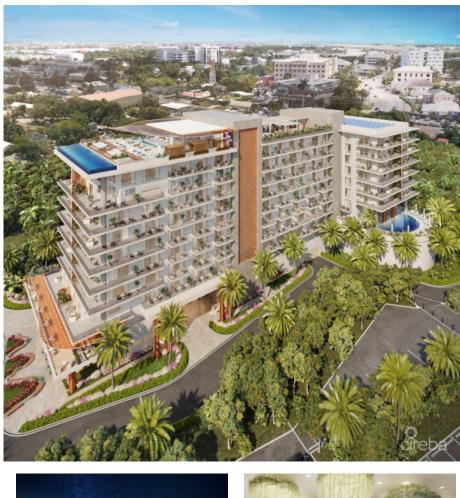

## CI\$1,799,000

Jeremy Hurst jeremy@irg.ky

Shelly Miller shelly@irg.ky

Cayman's next landmark development project, known as ONE|GT, fuses the very best of contemporary urban living from around the world - from the vibrant rooftop beach clubs of Miami and LA, to the local piazzas and street cafés of Europe, and of course exquisite Caribbean artistic flair. Comprising a 178-suite boutique hotel and luxury residences, with amazing on-site amenities, ONE|GT is located at the edge of central George Town, on Goring Avenue, directly behind Bayshore Mall. With amazing on-site amenities, ONE|GT will be the capital's first ten-storey structure, rising to 144' above ground level and offering spectacular multiaspect views. Its eleventh floor "Sky Club" with its unique infinity edge pool, private cabanas, bar & grille, yoga, treatment, and event areas, will bring a new level of sophisticated enjoyment to our islands, whilst its "signature" restaurant, grand café, and many other amenities will ensure owners, tenants and guests can enjoy ONEIGT to the fullest. There will also be a private residents' pool, full gym, and separate residents' entrance, along with onsite covered and valet parking and owner storage units available. Owners will also enjoy very solid returns on investment from ONE|GT's rental programs or can choose to rent their units on the open market. Estimated completion date is early 2025. Enjoy truly "elevated modern island living" at ONE|GT and invest now before prices elevate too! Unit Type D.2 This two bedroom plus oversized den suite is one of our most versatile residences. Three ensuite bathrooms, a large utility room and a spacious wrap-around terrace make it perfect for family living, or hosting guests. The unit has a full kitchen, with center aisle and a large living/dining area, creating great indoor/outside living opportunities. Enjoy truly "elevated modern island living" at ONEIGT and invest now before prices elevate too!