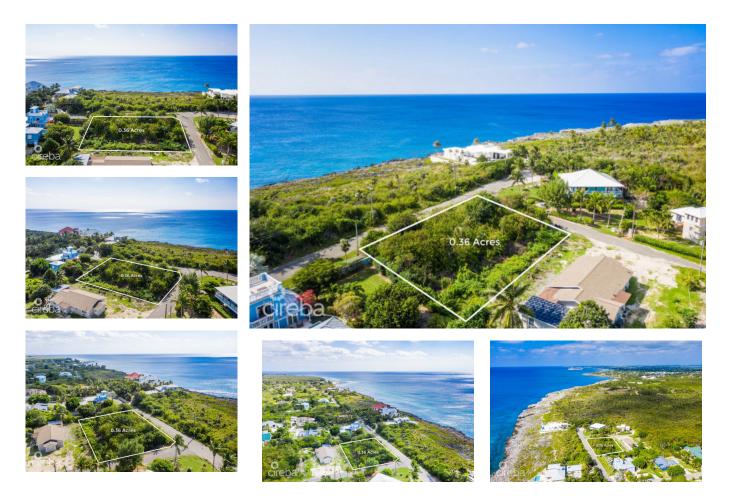

## SEA SPRAY 0.36 ACRES, BEACH BAY

Lower valley, Savannah & Bodden Town, Cayman Islands MLS#: 417203

## CI\$380,000

Fantastic chance to own a piece of land in Beach Bay. Located at the end of Sea Spray Drive and on one of the highest elevation points in Grand Cayman, this land offers an ideal opportunity to construct your dream home. Enjoy plenty of space for a swimming pool, guest house, and your own uniquely designed property.

## **Key Details** Copyright © 2025 INTERNATIONAL REALTY GROUP LTD.

Width **149.83**  Depth **101.90**  Block & Parcel 32D,43

Acreage **0.3572** 

# **Additional Fields**

| Lot Size | Views  | Zoning      | Road Frontage |
|----------|--------|-------------|---------------|
| 0.36     | Inland | Low Density | 149F          |
|          |        | residential |               |