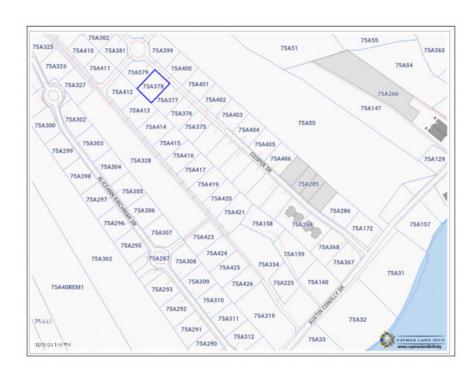

# **Key Details**

 Width
 Depth
 Block & Parcel

 88.39
 116.41
 75A,378LOT12A

Acreage **0.2299** 

## **Additional Fields**

Lot Size Views Zoning Soil 0.23 Inland Low Density Rock

residential