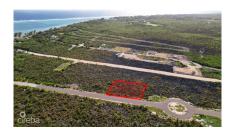

### OCEAN BREEZE, LOT #12

East End, East End & Colliers, Cayman Islands MLS#: 417241

### CI\$129,000

OFFERING CI \$5,000 CASH BACK! Indulge in island living with this charming 0.2299 acre lot situated in the tranquil district of East End on Cooper Drive. Surrounded by the natural beauty of the Cayman Islands and just moments away from beautiful beaches, enticing restaurants, and convenient stores, this parcel of land offers an exceptional opportunity to create your own retreat. Embrace the peaceful ambiance and start building the home you've always dreamed of in this coveted location. Contact us today to take advantage of this opportunity.

# **Key Details**

 Width
 Depth
 Block & Parcel

 88.39
 116.41
 75A,378LOT12A

Acreage **0.2299** 