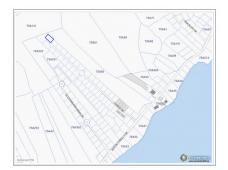

## **Essential Information**

Type Status MLS Listing Type Land (For Sale) Current 417242 Residential

**Key Details** 

 Width
 Depth
 Block & Parcel

 82.22
 138.45
 75A,390LOT22A

Acreage **0.2600** 

**Additional Fields** 

Lot SizeViewsZoningSoil0.26InlandLow DensityOther

residential