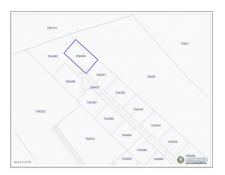

## **Essential Information**

Type Status MLS Listing Type Land (For Sale) Current 417242 Residential

**Key Details** 

 Width
 Depth
 Block & Parcel

 82.22
 138.45
 75A,390LOT22A

Acreage **0.2600** 

**Additional Fields** 

Lot SizeViewsZoningSoil0.26InlandLow DensityOther

residential