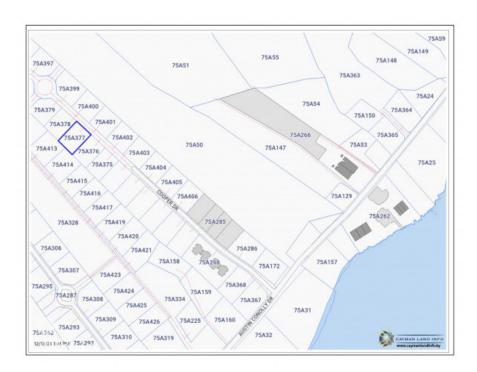

### OCEAN BREEZE, LOT #11

East End, East End & Colliers, Cayman Islands

MLS#: 417245

# CI\$129,000







OFFERING CI \$5,000 CASH BACK! Uncover the perfect blend of tranquility and island living with this 0.23-acre lot located in the serene district of East End on Cooper Drive. With its close proximity to breathtaking beaches, delectable restaurants, and essential amenities, this parcel of land provides an opportunity to embrace the and beauty of the Cayman Islands. Surrounded by nature's splendor, this lot serves as an ideal canvas for realizing your vision of the perfect home.

#### **Essential Information**

Type Status MLS Listing Type Land (For Sale) Current 417245 Residential

### **Key Details**

Width Depth Block & Parcel **85.91 118.66 75A,377LOT11A** 

# **Additional Fields**

Lot Size Views Zoning Soil

0.23 Garden View Low Density residential Soil