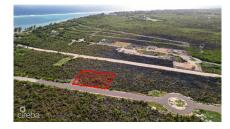

### OCEAN BREEZE, LOT #11

East End, East End & Colliers, Cayman Islands

MLS#: 417245

# CI\$129,000

OFFERING CI \$5,000 CASH BACK! Uncover the perfect blend of tranquility and island living with this 0.23-acre lot located in the serene district of East End on Cooper Drive. With its close proximity to breathtaking beaches, delectable restaurants, and essential amenities, this parcel of land provides an opportunity to embrace the and beauty of the Cayman Islands. Surrounded by nature's splendor, this lot serves as an ideal canvas for realizing your vision of the perfect home.