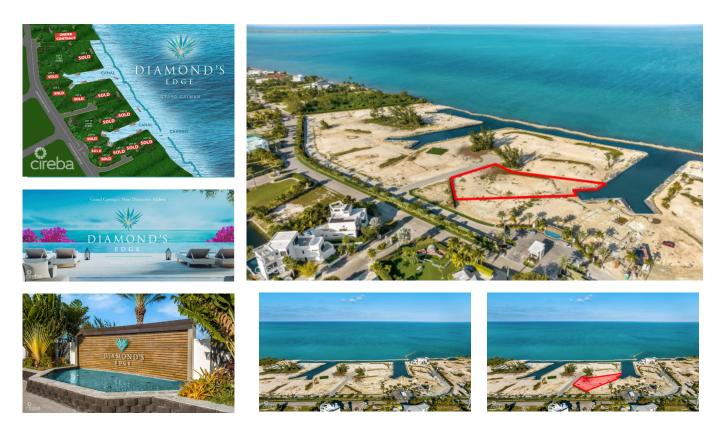

#### **DIAMOND'S EDGE WATERFRONT ESTATE LOT 10**

Seven Mile Beach, Seven Mile Beach, Cayman Islands MLS#: 415590

#### US\$2,195,000

Build your dream home in one of the last remaining oceanfront lots in Cayman. Located on the North Sound, with unparalleled views and direct boating access this .6754 acre lot enjoys year round breezes and obstructed views of the North Sound. With high-end cantilevered docks built-in for every homeowner along with a native stone seawall surrounding the oceanfront canals you are ensured long term reinforcement and stability and your piece of paradise will have the seamless feel that makes this enclave unique. From 24-hour manned CCTV security entrance gates to customized streetlights and curbing along with special design details in the common areas – manicured spaces, extensive landscaping, on site maintenance, private refuse collection and underground utilities – they all work in harmony to ensure that Diamond's Edge is finished to the highest standards. Presenting a unique oceanfront enclave at Cayman's Most Distinctive Address. Diamond's Edge... A Rare Offering for the Discerning Few!

# **Key Details**

| Width  | Depth  | Block & Parcel |
|--------|--------|----------------|
| 200.00 | 240.00 | 17A,358        |

Acreage **0.6475** 

## **Additional Fields**

| Block<br>17A | Parcel<br><b>358</b> | Views<br>Canal Front, Water<br>Front | Zoning<br><b>Hotel/Tourism</b> |
|--------------|----------------------|--------------------------------------|--------------------------------|
| Sea Frontage | Road Frontage        | Soil                                 |                                |
| <b>100</b>   | <b>211</b>           | <b>Marl</b>                          |                                |