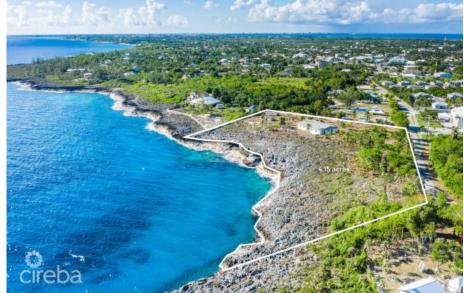

## PEDRO CASTLE ROAD 4.15 ACRES, WATERFRONT

Lower valley, Savannah & Bodden Town, Cayman Islands MLS#: 415351

## CI\$8,600,000

A rare development opportunity on the beautiful cliffs of Pedro Castle Road. 4.15 acres of land with serene private views and incredible sunsets. The parcel is walking distance to Countryside Shopping Center as well as close to schools, church, community centres, and restaurants, and also only a short 15-minute drive to town. With everything at your doorstep, including the ocean, this expansive Pedro Castle Road land is an excellent investment with endless possibilities.

## **Essential Information**

Type Status MLS Listing Type Land (For Sale) Current 415351 Residential

**Key Details** 

Width Depth Block & Parcel **700.00 455.00 32E,49/11** 

Acreage **4.1500** 

**Additional Fields** 

Lot Size Views Zoning Sea Frontage

4.15 Water Front Low Density 700 residential

Road Frontage Soil **455 Other**