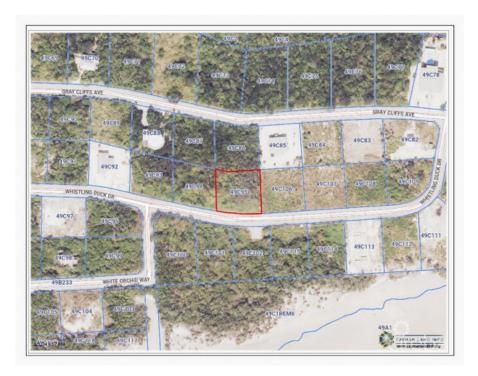

#### CI\$125,000

Introducing an exceptional opportunity to build your dream home in the district of North Side, on the stunning island of Grand Cayman. This desirable parcel is situated in a subdivision with elevations ranging between 10 and 16 feet above sea level, ensuring your property remains safe from flooding. Zoned as Medium Density Residential, this lot offers a multitude of possibilities, allowing for the construction of stand-alone, semi-detached, and duplex properties. The generous size of the lot, measuring 0.2477 acres, provides ample space to create a truly remarkable living space that suits your unique vision. Located near the renowned Rum Point, you'll have access to the island's pristine beaches, crystal-clear waters, and a variety of recreational activities, including snorkeling, diving, and boating. The district of North Side offers a peaceful and tranguil environment, away from the hustle and bustle of everyday life. Situated approximately 20 miles northeast of George Town, the Cayman Island's capital, you'll have the convenience of easy access to a vibrant financial center and a thriving tourism hub. Explore a plethora of dining options, high-end shopping opportunities, and a lively nightlife scene. With its impressive location and the endless possibilities it presents, this property in North Side is a rare find. Whether you're looking to build your dream home, invest in a rental property, or create a vacation retreat, this parcel offers endless potential. Don't miss out on this unique opportunity to become a part of the idyllic Grand Cayman lifestyle.

# **Key Details**

Width Depth Block & Parcel **108.00 100.00 49C,95** 

Acreage **0.2477** 