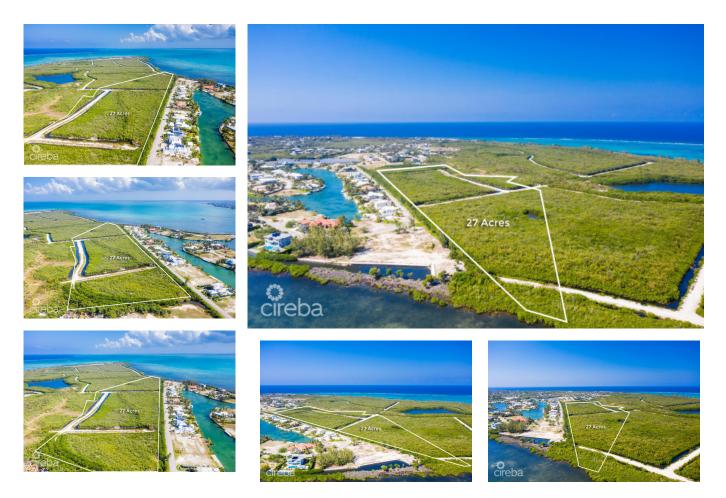

### WEST BAY 27 ACRES, DEVELOPMENT PARCEL

West Bay North East, West Bay & Governor's Harbour, Cayman Islands  $\mathsf{MLS\#}{:}\ 417327$ 

#### CI\$15,995,000

Situated in West Bay with direct access to the North Sound, this 27 acre prime development site offers an exceptional opportunity. Located adjacent to The Shores, a well established residential community in West Bay, this parcel is zoned low density residential with North Sound water frontage.

# Key Details

Copyright  $\ensuremath{\mathbb{C}}$  2025 INTERNATIONAL REALTY GROUP LTD.

Width 585.20 Depth **2460.60**  Block & Parcel 9A,682

Acreage **27.0000** 

## **Additional Fields**

| Lot Size | Views       | Zoning      | Sea Frontage |
|----------|-------------|-------------|--------------|
| 27       | Water Front | Low Density | 9742         |
|          |             | residential |              |