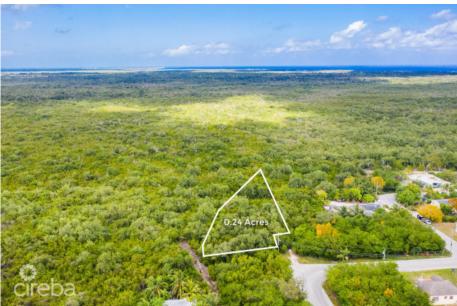

## CI\$129,000

Own this 0.24 acre residential lot in the quiet community of Frank Sound. A great area for families, close to schools and the Frank Sound dock for all your water adventures. A peaceful spot for your future family home.

# **Key Details**

Width Depth Block & Parcel **87.00 200.00 54D,77** 

Acreage **0.2400** 

## **Additional Fields**

Lot Size Views Zoning Road Frontage **0.24** Garden View, Inland Low Density **56** 

residential

Soil **Other**