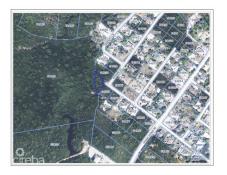

## FRANK SOUND 0.24 ACRES, RESIDENTIAL LAND

MIdland East MLS#: 417354

## CI\$129,000

Own this 0.24 acre residential lot in the quiet community of Frank Sound. A great area for families, close to schools and the Frank Sound dock for all your water adventures. A peaceful spot for your future family home.

# **Key Details**

Width Depth Block & Parcel **87.00 200.00 54D,77** 

Acreage **0.2400** 

## **Additional Fields**

Lot Size Views Zoning Road Frontage **0.24** Garden View, Inland Low Density **56** 

residential

Soil **Other**