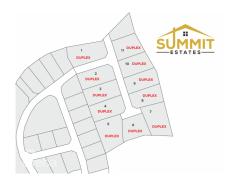

#### **SUMMIT ESTATES- DUPLEX LOT 1**

East End, East End & Colliers, Cayman Islands

MLS#: 415603

### CI\$124,427

Take advantage of this opportunity to invest in this tranquil subdivision in the heart of East End. Large duplex lots available with covenants to protect your investment. Purchase adjoining lots to build apartments. Only 11 lots available, scheduled for completion in 2024.

## **Key Details**

Width Depth Block & Parcel **85.00 160.00 72B,292** 

Acreage **0.3036** 

# **Additional Fields**

Lot Size **0.3** 

Views

Garden View

Zoning Medium Density Residential

Road Frontage **85**