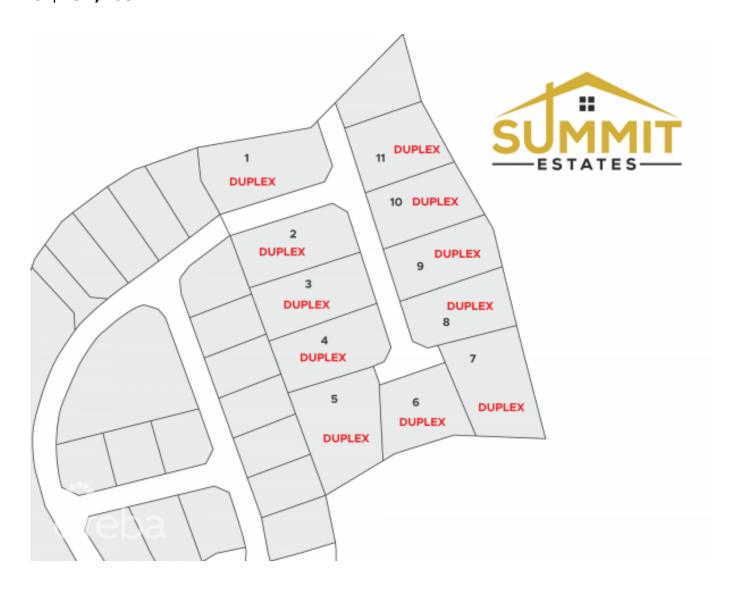

#### **SUMMIT ESTATES - DEVELOPMENT LAND - LOT #5**

East End, East End & Colliers, Cayman Islands

MLS#: 415634

## CI\$131,763

Take advantage of this opportunity to invest in this tranquil subdivision in the heart of East End. Large duplex lots available with covenants to protect your investment. Purchase adjoining lots to build apartments. Only 11 lots available, scheduled for completion in 2023.