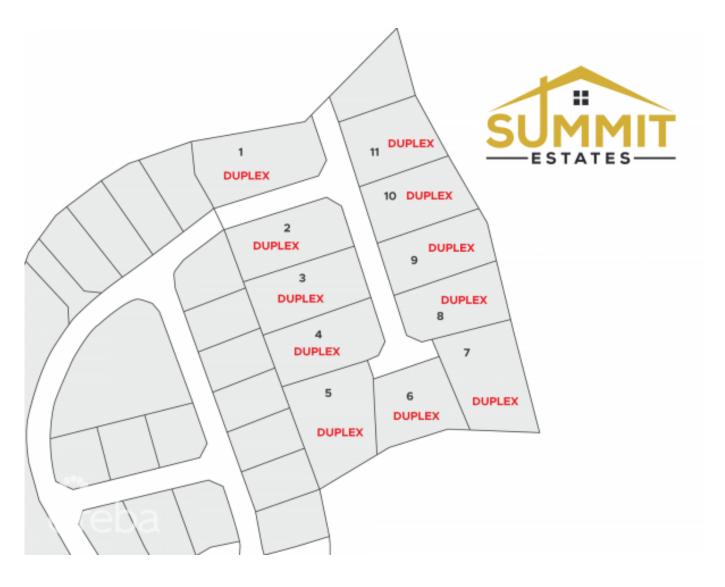

## SUMMIT ESTATES - DEVELOPMENT LAND - LOT #7

East End, East End & Colliers, Cayman Islands MLS#: 415640

## CI\$143,566

Take advantage of this opportunity to invest in this tranquil subdivision in the heart of East End. Large duplex lots available with covenants to protect your investment. Purchase adjoining lots to build apartments. Only 11 lots available, scheduled for completion in 2023.