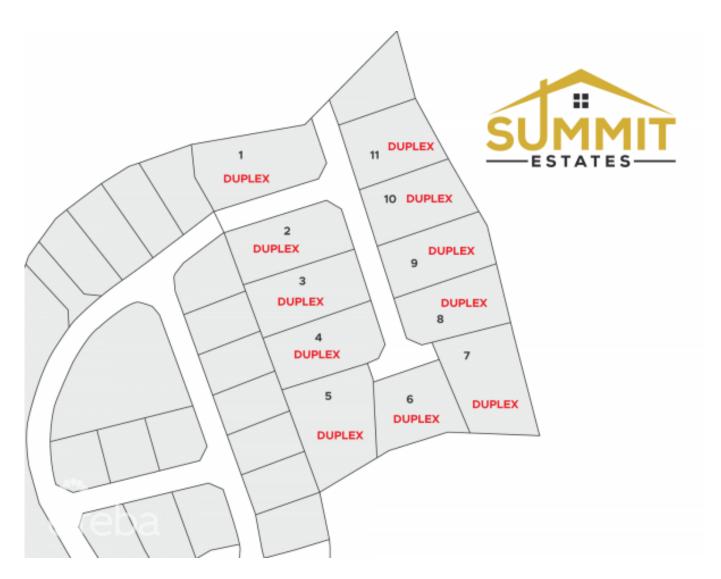

## **SUMMIT ESTATES- DUPLEX LOT 10**

East End, East End & Colliers, Cayman Islands

MLS#: 415637

CI\$96,230

Take advantage of this opportunity to invest in this tranquil subdivision in the heart of East End. Large duplex lots available with covenants to protect your investment. Purchase adjoining lots to build apartments. Only 11 lots available, scheduled for completion in 2023.

## **Key Details**

Depth Width Block & Parcel 78.00 143.00 72B,302

Acreage 0.2348

## **Additional Fields**

Road Frontage Lot Size Views Zoning **Garden View Medium Density** 0.23 85

Residential